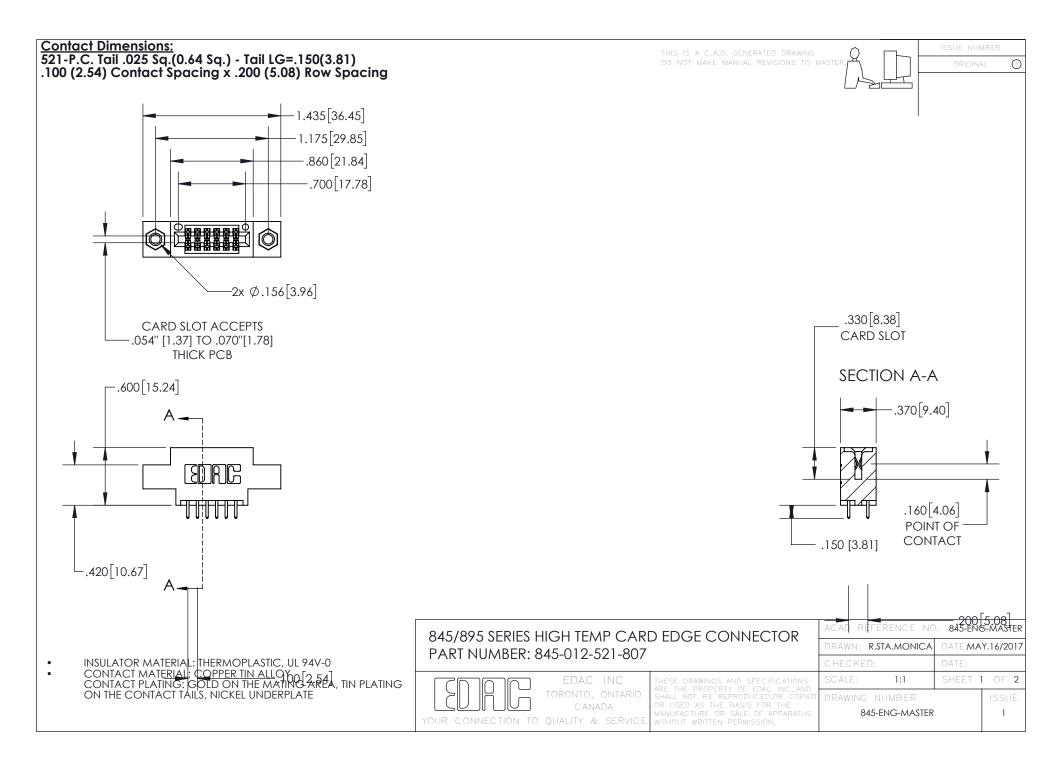

INSULATOR MATERIAL: THERMOPLASTIC POLYESTER, UL 94V-0 DAP MATERIAL AVAILABLE UPON REQUEST

**Contact Code 558** 

CONTACT MATERIAL; COPPER ALLOY CONTACT PLATING: GOLD ON THE MATING AREA, TIN PLATING ON THE CONTACT TAILS, NICKEL UNDERPLATE

## 845/895 SERIES HIGH TEMP CARD EDGE CONNECTOR CONTACT CODE 555,556,558,559,560 DIMENSIONS

YOUR CONNECTION TO QUALITY & SERVICE

Contact Code 559

|   | ACAD REFERENCE NO. 845-ENG-MASTER |                  |  |
|---|-----------------------------------|------------------|--|
|   | DRAWN: R.STA.MONICA               | DATE:MAY.16/2017 |  |
|   | CHECKED:                          | DATE:            |  |
|   | SCALE: 1:1                        | SHEET 2 OF 2     |  |
| D | DRAWING NUMBER                    | ISSUE            |  |

Contact Code 560

845-ENG-MASTER