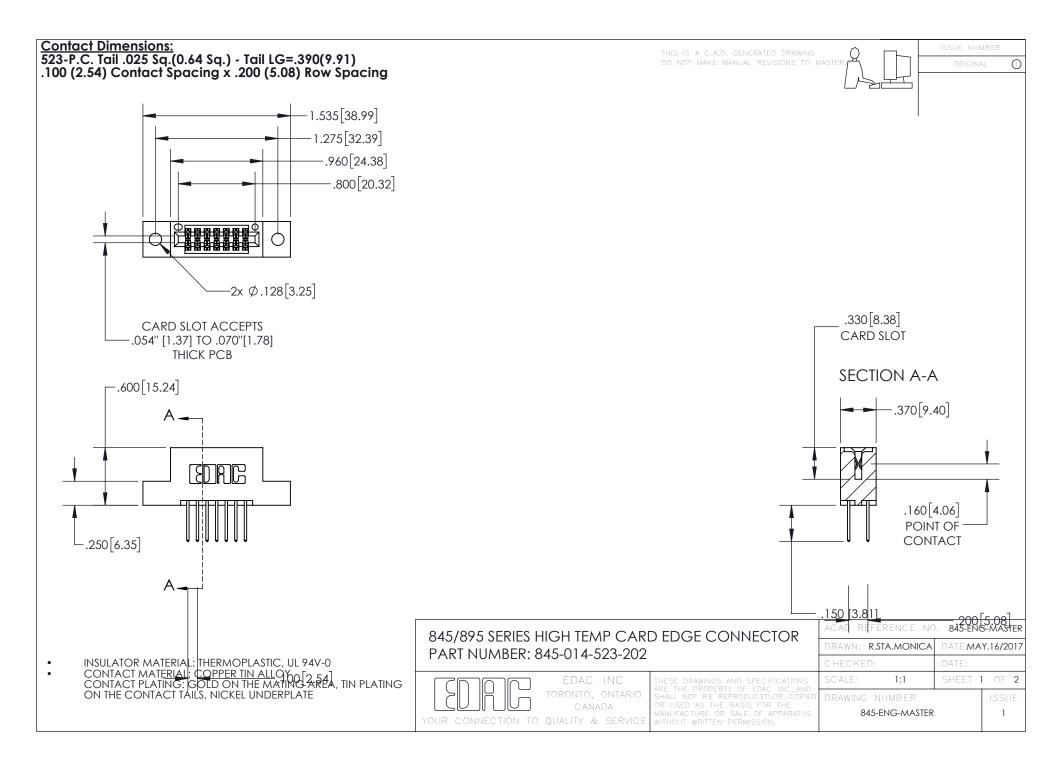

- INSULATOR MATERIAL: THERMOPLASTIC POLYESTER, UL 94V-0 DAP MATERIAL AVAILABLE UPON REQUEST
- CONTACT MATERIAL; COPPER ALLOY

CONTACT PLATING: GOLD ON THE MATING AREA, TIN PLATING ON THE CONTACT TAILS, NICKEL UNDERPLATE