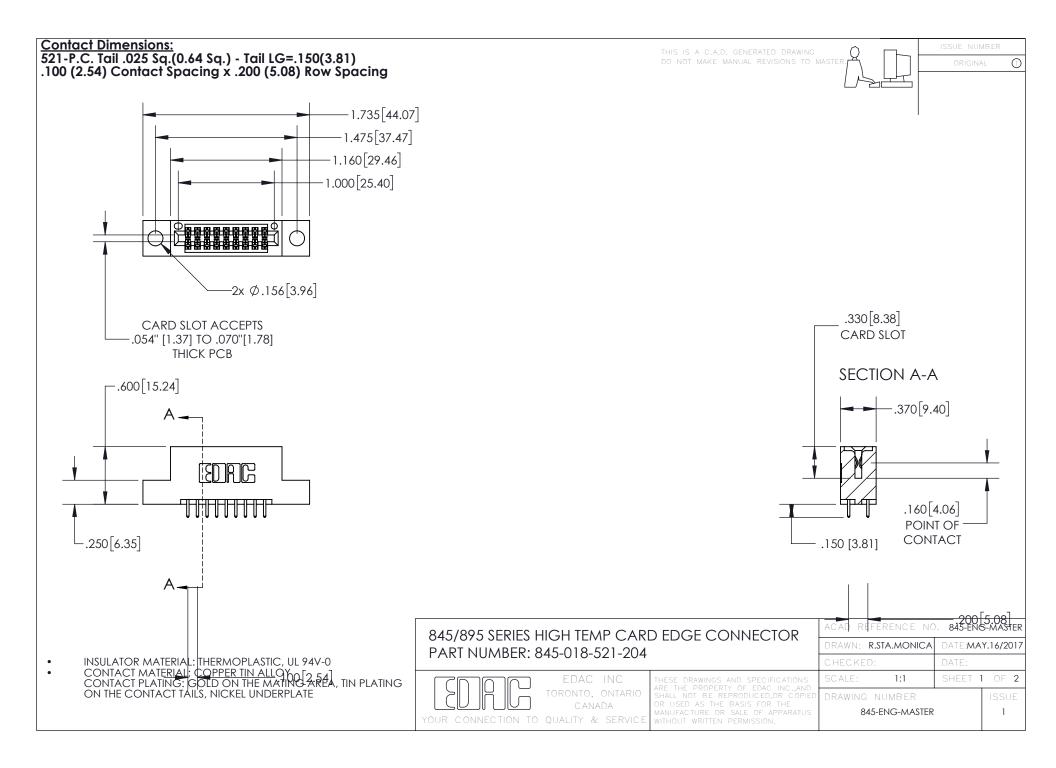

- INSULATOR MATERIAL: THERMOPLASTIC POLYESTER, UL 94V-0 DAP MATERIAL AVAILABLE UPON REQUEST
- CONTACT MATERIAL; COPPER ALLOY

CONTACT PLATING: GOLD ON THE MATING AREA, TIN PLATING ON THE CONTACT TAILS, NICKEL UNDERPLATE