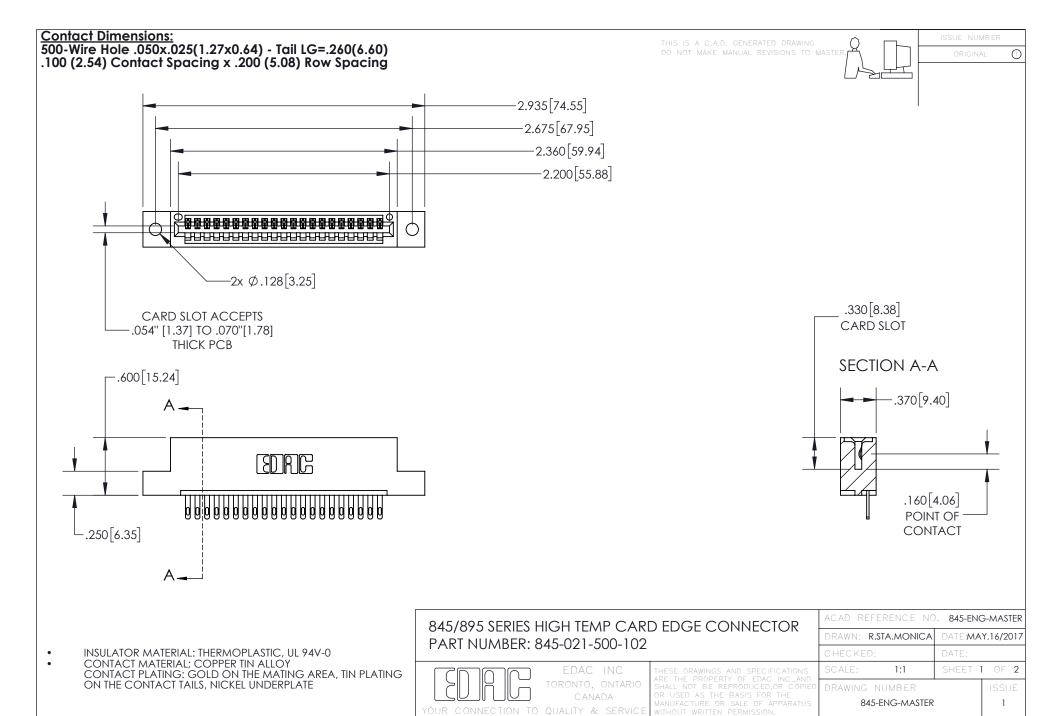

INSULATOR MATERIAL: THERMOPLASTIC POLYESTER, UL 94V-0

DAP MATERIAL AVAILABLE UPON REQUEST

**Contact Code 558** 

CONTACT MATERIAL; COPPER ALLOY CONTACT PLATING: GOLD ON THE MATING AREA, TIN PLATING ON THE CONTACT TAILS, NICKEL UNDERPLATE

## 845/895 SERIES HIGH TEMP CARD EDGE CONNECTOR CONTACT CODE 555,556,558,559,560 DIMENSIONS

YOUR CONNECTION TO QUALITY & SERVICE

Contact Code 559

|   | ACAD REFERENCE NO. 845-ENG-MASTER |                  |
|---|-----------------------------------|------------------|
|   | DRAWN: R.STA.MONICA               | DATE:MAY.16/2017 |
|   | CHECKED:                          | DATE:            |
|   | SCALE: 1:1                        | SHEET 2 OF 2     |
| D | DRAWING NUMBER                    | ISSUE            |

Contact Code 560

845-ENG-MASTER