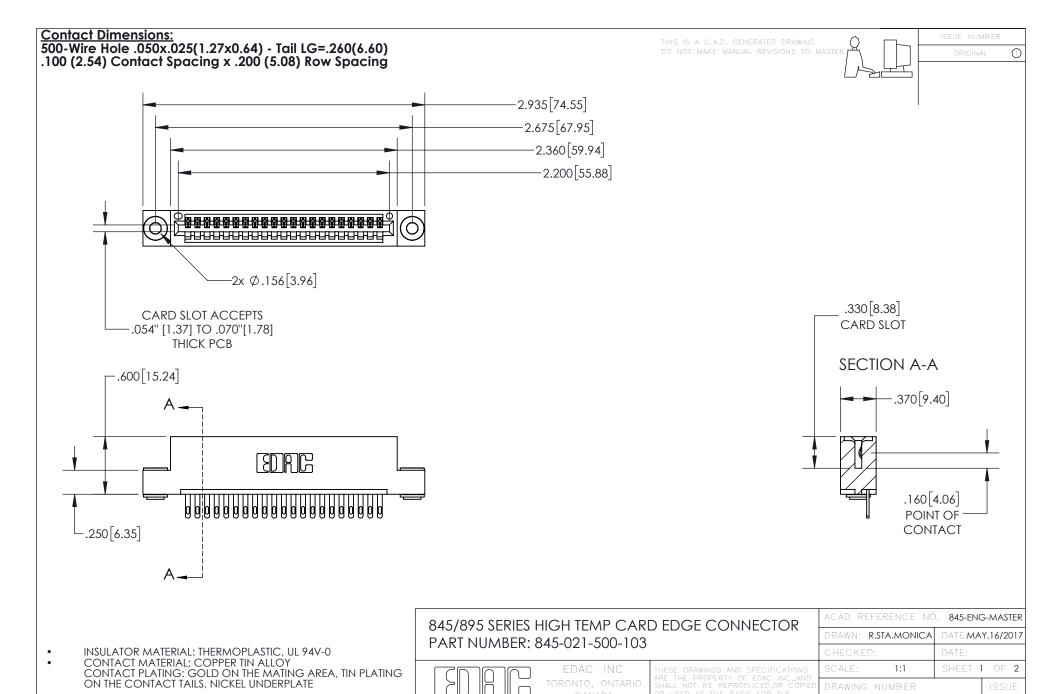

YOUR CONNECTION TO QUALITY & SERVICE

845-ENG-MASTER

INSULATOR MATERIAL: THERMOPLASTIC POLYESTER, UL 94V-0

DAP MATERIAL AVAILABLE UPON REQUEST

**Contact Code 558** 

CONTACT MATERIAL; COPPER ALLOY CONTACT PLATING: GOLD ON THE MATING AREA, TIN PLATING ON THE CONTACT TAILS, NICKEL UNDERPLATE