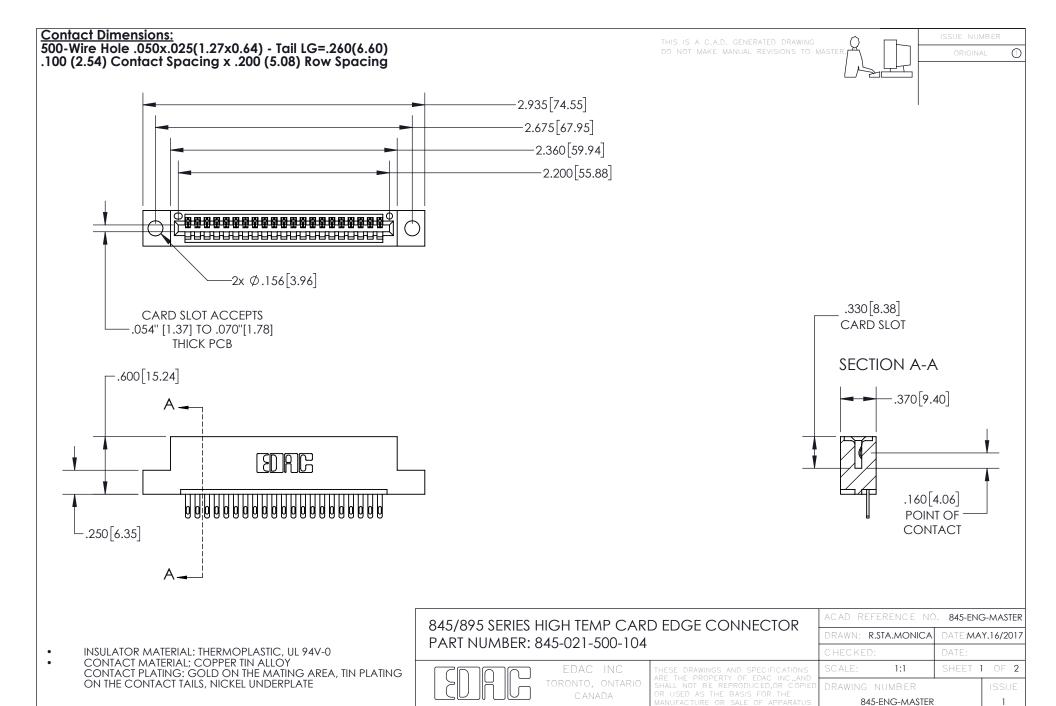

## 845/895 SERIES HIGH TEMP CARD EDGE CONNECTOR CONTACT CODE 555,556,558,559,560 DIMENSIONS

YOUR CONNECTION TO QUALITY & SERVICE

Contact Code 559

|   | ACAD REFERENCE NO. 845-ENG-MASTER |                  |
|---|-----------------------------------|------------------|
|   | DRAWN: R.STA.MONICA               | DATE:MAY.16/2017 |
|   | CHECKED:                          | DATE:            |
|   | SCALE: 1:1                        | SHEET 2 OF 2     |
| D | DRAWING NUMBER                    | ISSUE            |