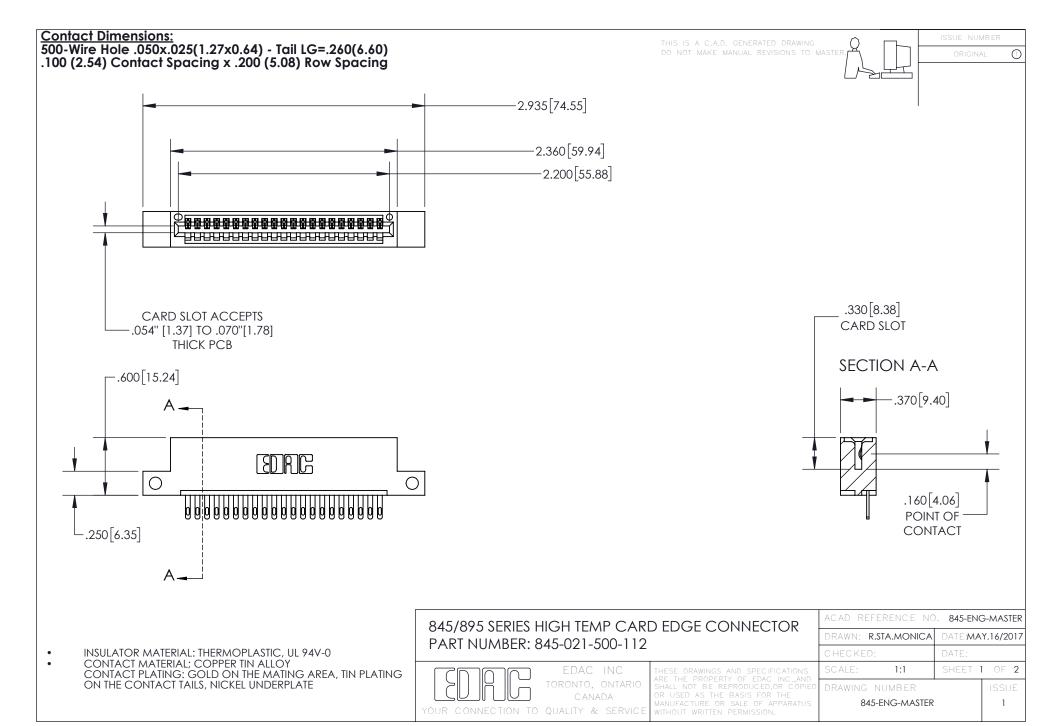

## 845/895 SERIES HIGH TEMP CARD EDGE CONNECTOR CONTACT CODE 555,556,558,559,560 DIMENSIONS

YOUR CONNECTION TO QUALITY & SERVICE

Contact Code 559

|   | ACAD REFERENCE NO. 845-ENG-MASTER |                  |
|---|-----------------------------------|------------------|
|   | DRAWN: R.STA.MONICA               | DATE:MAY.16/2017 |
|   | CHECKED:                          | DATE:            |
|   | SCALE: 1:1                        | SHEET 2 OF 2     |
| D | DRAWING NUMBER                    | ISSUE            |