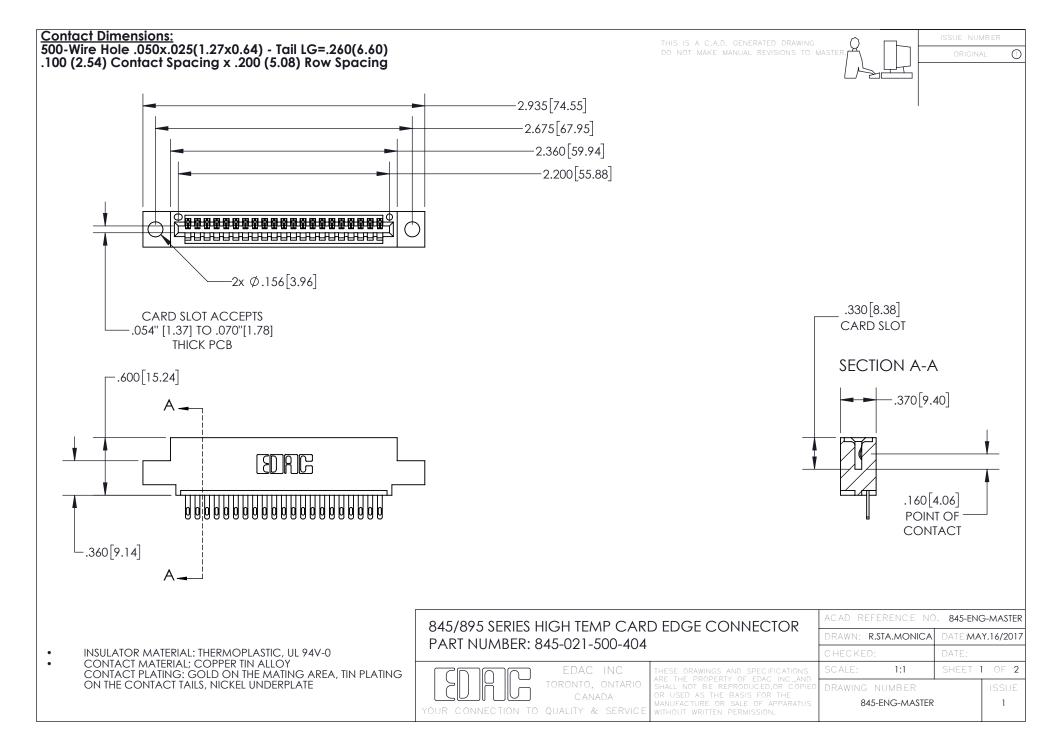

## 845/895 SERIES HIGH TEMP CARD EDGE CONNECTOR CONTACT CODE 555,556,558,559,560 DIMENSIONS

YOUR CONNECTION TO QUALITY & SERVICE

Contact Code 559

|   | ACAD REFERENCE NO. 845-ENG-MASTER |                  |
|---|-----------------------------------|------------------|
|   | DRAWN: R.STA.MONICA               | DATE:MAY.16/2017 |
|   | CHECKED:                          | DATE:            |
|   | SCALE: 1:1                        | SHEET 2 OF 2     |
| D | DRAWING NUMBER                    | ISSUE            |