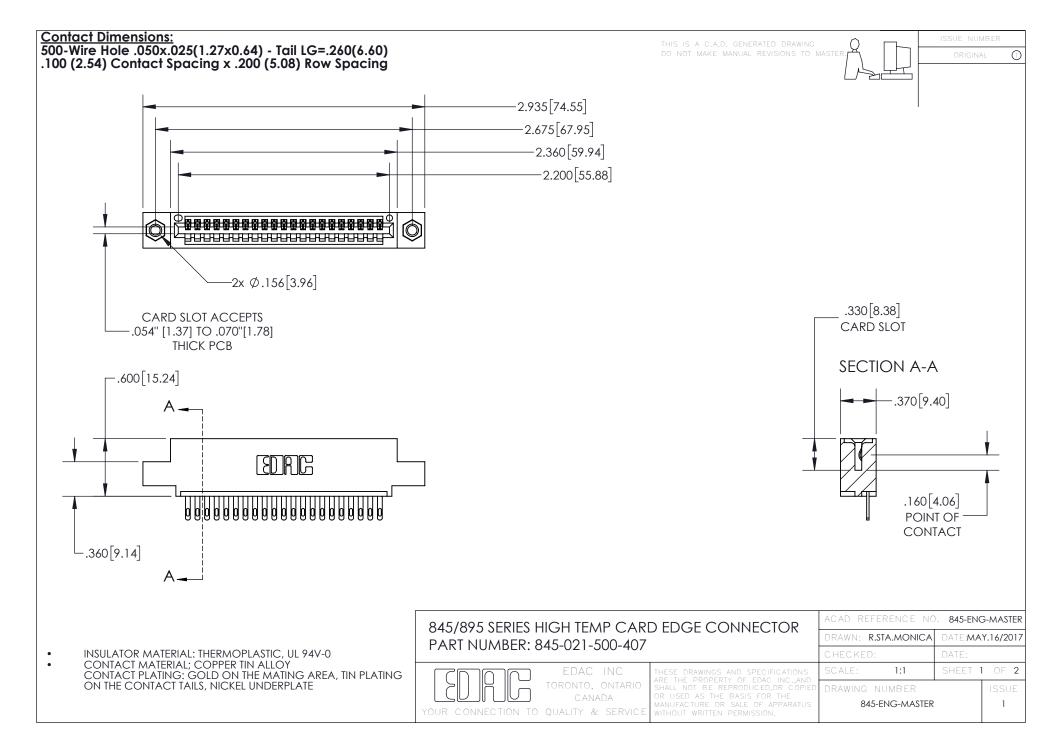

## 845/895 SERIES HIGH TEMP CARD EDGE CONNECTOR CONTACT CODE 555,556,558,559,560 DIMENSIONS

YOUR CONNECTION TO QUALITY & SERVICE

Contact Code 559

|   | ACAD REFERENCE NO. 845-ENG-MASTER |                  |
|---|-----------------------------------|------------------|
|   | DRAWN: R.STA.MONICA               | DATE:MAY.16/2017 |
|   | CHECKED:                          | DATE:            |
|   | SCALE: 1:1                        | SHEET 2 OF 2     |
| D | DRAWING NUMBER                    | ISSUE            |