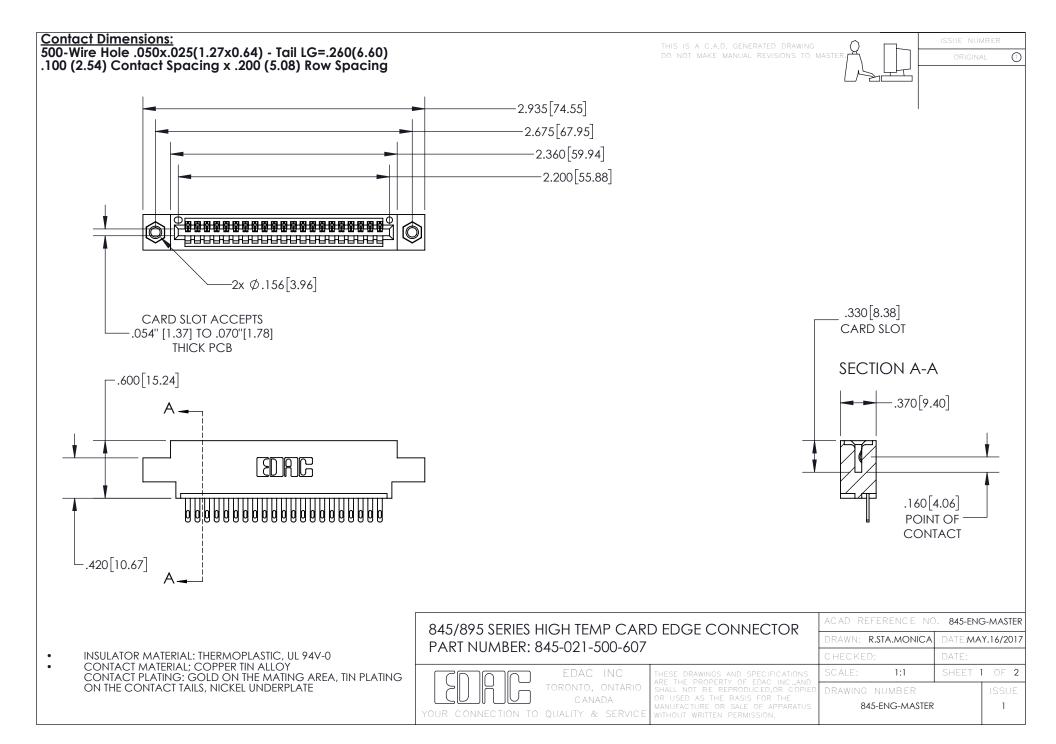

INSULATOR MATERIAL: THERMOPLASTIC POLYESTER, UL 94V-0

DAP MATERIAL AVAILABLE UPON REQUEST

**Contact Code 558** 

CONTACT MATERIAL; COPPER ALLOY CONTACT PLATING: GOLD ON THE MATING AREA, TIN PLATING ON THE CONTACT TAILS, NICKEL UNDERPLATE