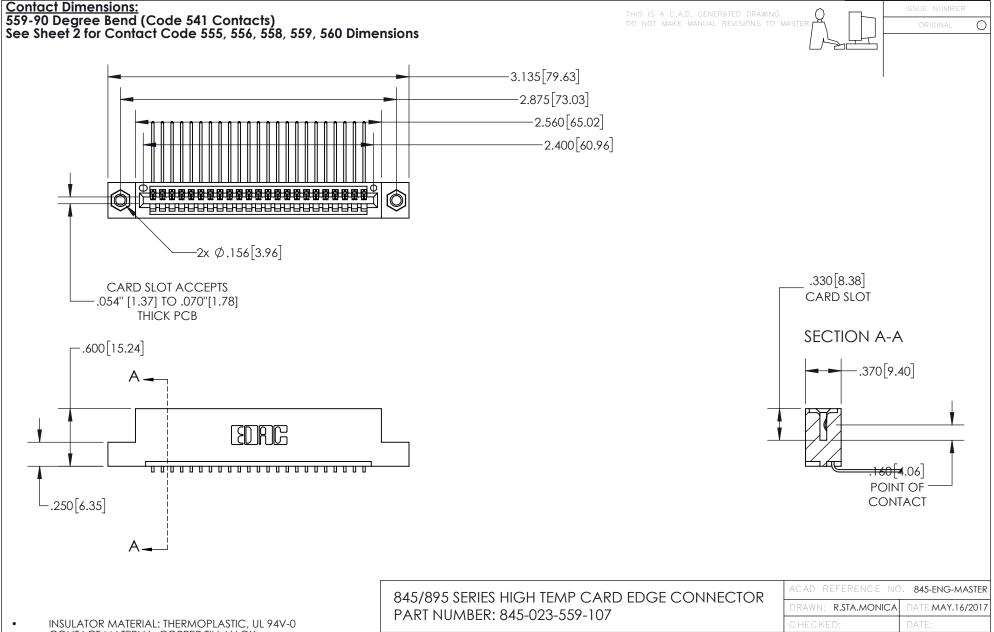

CONTACT MATERIAL; COPPER TIN ALLOY
CONTACT PLATING: GOLD ON THE MATING AREA, TIN PLATING
ON THE CONTACT TAILS, NICKEL UNDERPLATE

YOUR CONNECTION TO QUALITY & SERVICE

1:1 SHEET 1 OF 2

845-ENG-MASTER

- INSULATOR MATERIAL: THERMOPLASTIC POLYESTER, UL 94V-0 DAP MATERIAL AVAILABLE UPON REQUEST
- CONTACT MATERIAL; COPPER ALLOY

CONTACT PLATING: GOLD ON THE MATING AREA, TIN PLATING ON THE CONTACT TAILS, NICKEL UNDERPLATE