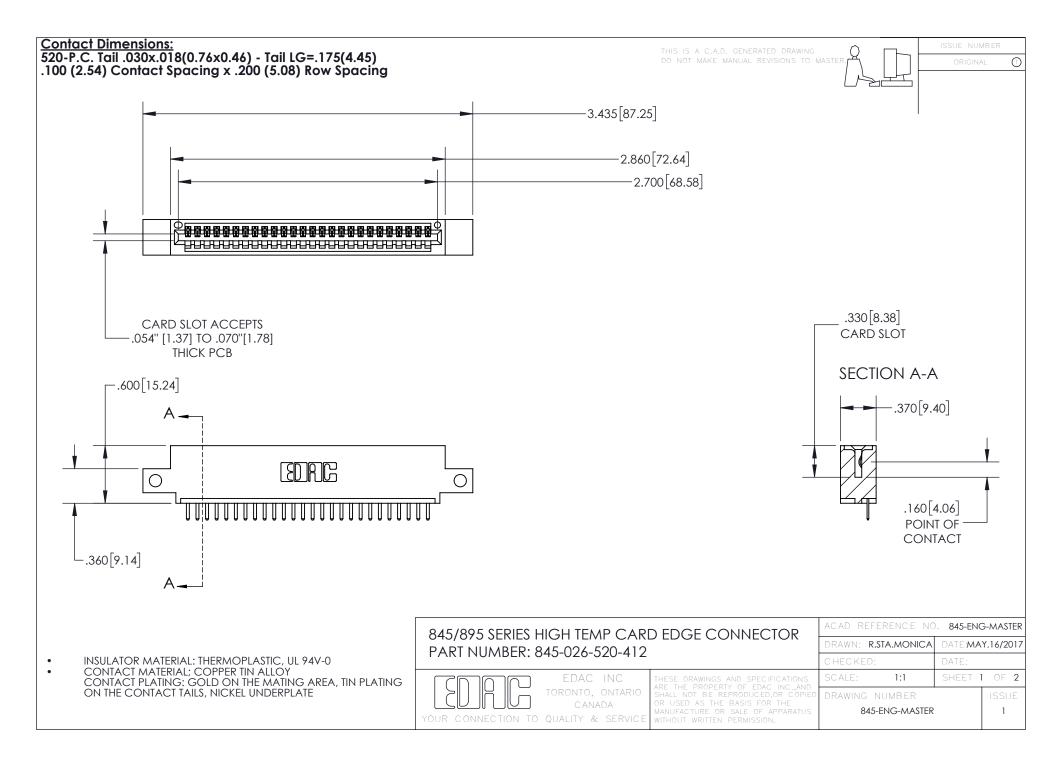

- INSULATOR MATERIAL: THERMOPLASTIC POLYESTER, UL 94V-0 DAP MATERIAL AVAILABLE UPON REQUEST
- CONTACT MATERIAL; COPPER ALLOY

CONTACT PLATING: GOLD ON THE MATING AREA, TIN PLATING ON THE CONTACT TAILS, NICKEL UNDERPLATE