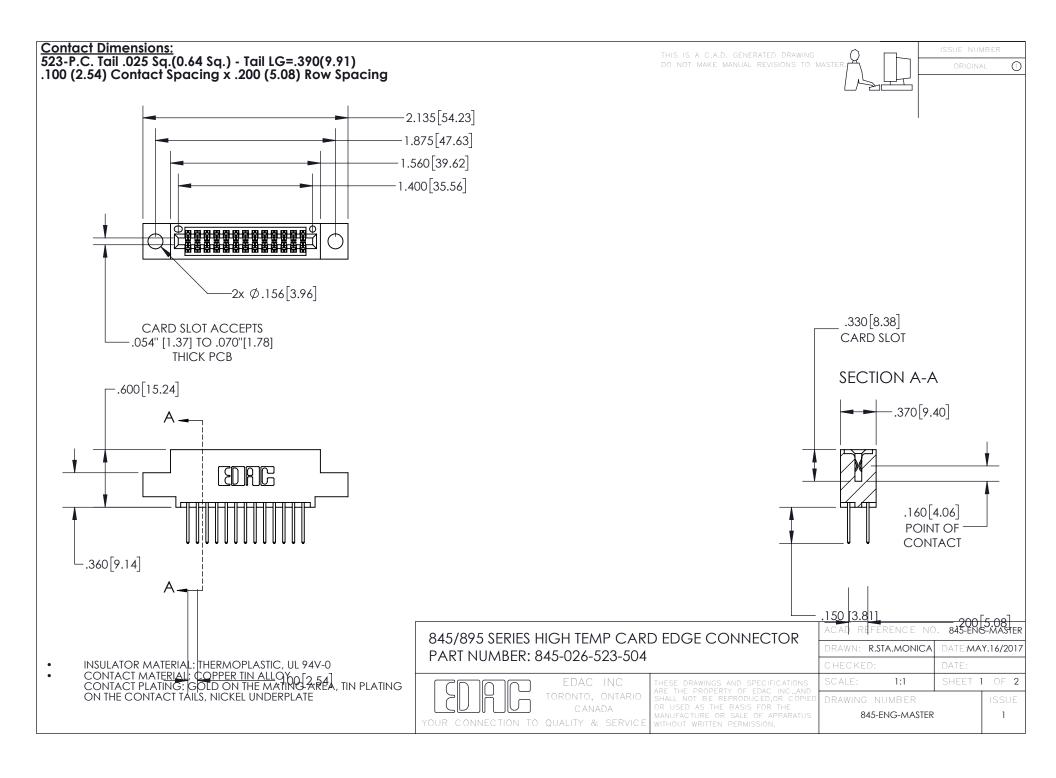

INSULATOR MATERIAL: THERMOPLASTIC POLYESTER, UL 94V-0 DAP MATERIAL AVAILABLE UPON REQUEST

CONTACT MATERIAL; COPPER ALLOY CONTACT PLATING: GOLD ON THE MATING AREA, TIN PLATING ON THE CONTACT TAILS, NICKEL UNDERPLATE

## 845/895 SERIES HIGH TEMP CARD EDGE CONNECTOR CONTACT CODE 555,556,558,559,560 DIMENSIONS

YOUR CONNECTION TO QUALITY & SERVICE

|      | ACAD REFERENCE NO. 845-ENG-MASTER |                          |
|------|-----------------------------------|--------------------------|
|      | DRAWN: R.STA.MONICA               | DATE: <b>MAY.16/2017</b> |
|      | CHECKED:                          | DATE:                    |
| D ED | SCALE: 1:1                        | SHEET 2 OF 2             |
|      | DRAWING NUMBER                    | ISSUE                    |

845-ENG-MASTER