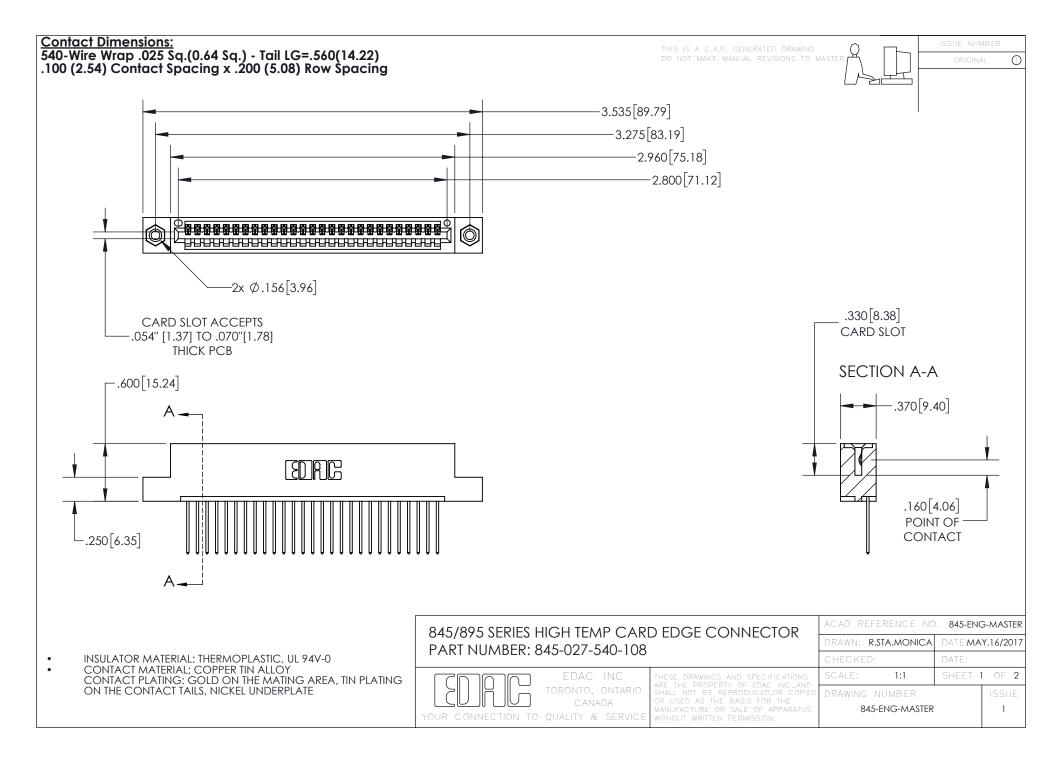

## 845/895 SERIES HIGH TEMP CARD EDGE CONNECTOR CONTACT CODE 555,556,558,559,560 DIMENSIONS

YOUR CONNECTION TO QUALITY & SERVICE

|   | ACAD REFERENCE NO. 845-ENG-MASTER |                  |
|---|-----------------------------------|------------------|
|   | DRAWN: R.STA.MONICA               | DATE:MAY.16/2017 |
|   | CHECKED:                          | DATE:            |
| D | SCALE: 1:1                        | SHEET 2 OF 2     |
|   | DRAWING NUMBER                    | ISSUE            |