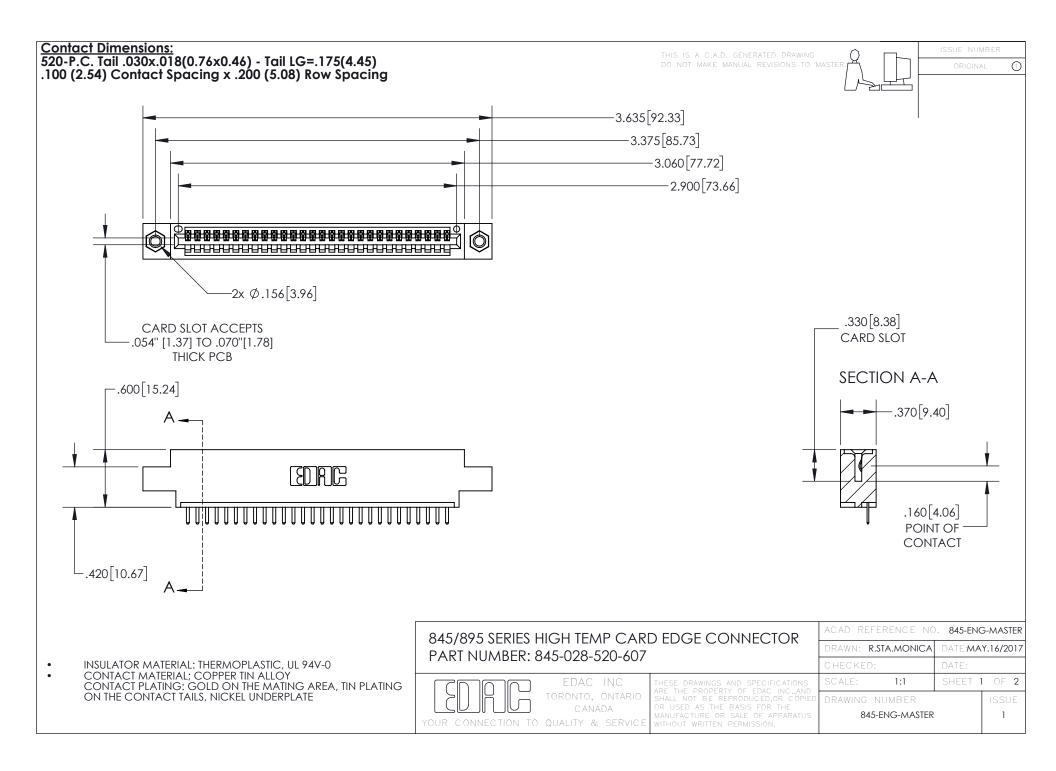

- INSULATOR MATERIAL: THERMOPLASTIC POLYESTER, UL 94V-0 DAP MATERIAL AVAILABLE UPON REQUEST
- CONTACT MATERIAL; COPPER ALLOY

CONTACT PLATING: GOLD ON THE MATING AREA, TIN PLATING ON THE CONTACT TAILS, NICKEL UNDERPLATE

## 845/895 SERIES HIGH TEMP CARD EDGE CONNECTOR CONTACT CODE 555,556,558,559,560 DIMENSIONS

YOUR CONNECTION TO QUALITY & SERVICE

|   | ACAD REFERENCE NO. 845-ENG-MASTER |                  |
|---|-----------------------------------|------------------|
|   | DRAWN: R.STA.MONICA               | DATE:MAY.16/2017 |
|   | CHECKED:                          | DATE:            |
| D | SCALE: 1:1                        | SHEET 2 OF 2     |
|   | DRAWING NUMBER                    | ISSUE            |

845-ENG-MASTER