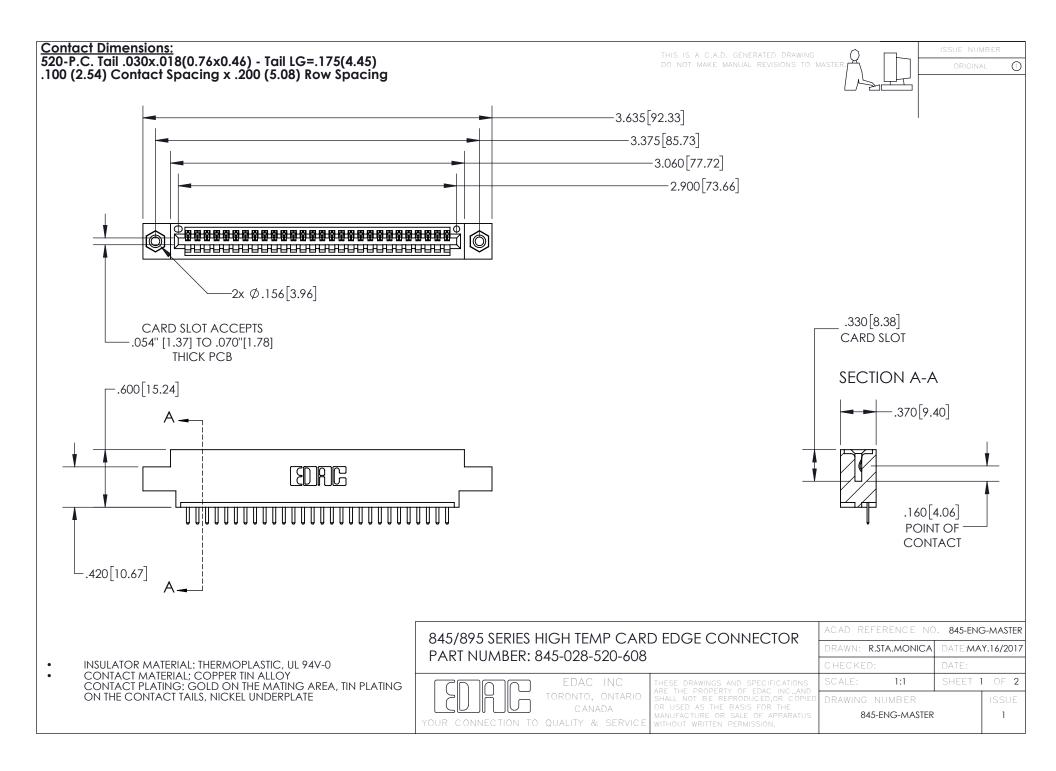

- INSULATOR MATERIAL: THERMOPLASTIC POLYESTER, UL 94V-0 DAP MATERIAL AVAILABLE UPON REQUEST
- CONTACT MATERIAL; COPPER ALLOY

CONTACT PLATING: GOLD ON THE MATING AREA, TIN PLATING ON THE CONTACT TAILS, NICKEL UNDERPLATE

## 845/895 SERIES HIGH TEMP CARD EDGE CONNECTOR CONTACT CODE 555,556,558,559,560 DIMENSIONS

YOUR CONNECTION TO QUALITY & SERVICE

|   | ACAD REFERENCE NO. 845-ENG-MASTER |                  |
|---|-----------------------------------|------------------|
|   | DRAWN: R.STA.MONICA               | DATE:MAY.16/2017 |
|   | CHECKED:                          | DATE:            |
| D | SCALE: 1:1                        | SHEET 2 OF 2     |
|   | DRAWING NUMBER                    | ISSUE            |

845-ENG-MASTER