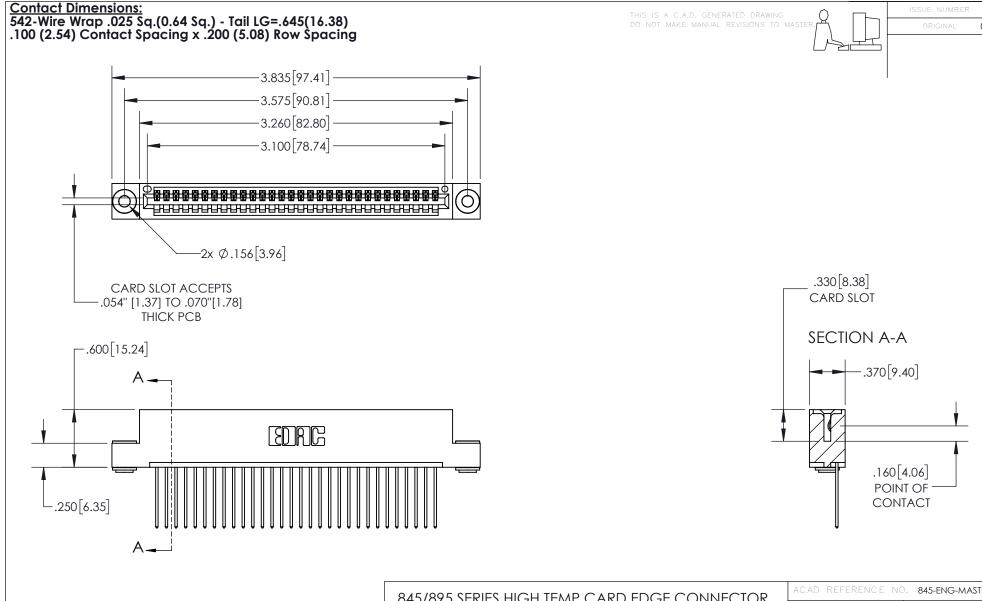

INSULATOR MATERIAL: THERMOPLASTIC, UL 94V-0

CONTACT MATERIAL; COPPER TIN ALLOY
CONTACT PLATING: GOLD ON THE MATING AREA, TIN PLATING
ON THE CONTACT TAILS, NICKEL UNDERPLATE

| 845/895 SERIES HIGH TEMP CARD EDGE CONNECTOR |
|----------------------------------------------|
| PART NUMBER: 845-030-542-103                 |