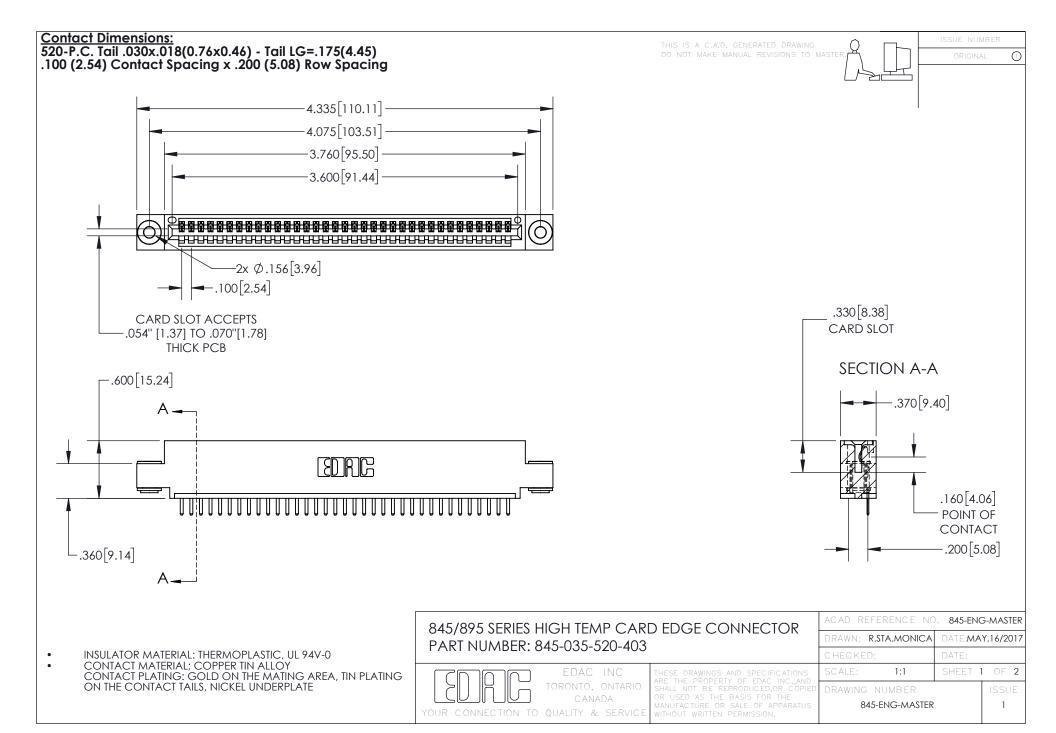

## 845/895 SERIES HIGH TEMP CARD EDGE CONNECTOR CONTACT CODE 555,556,558,559,560 DIMENSIONS

YOUR CONNECTION TO QUALITY & SERVICE

Contact Code 559

|   | ACAD REFERENCE NO. 845-ENG-MASTER |                  |  |
|---|-----------------------------------|------------------|--|
|   | DRAWN: R.STA.MONICA               | DATE:MAY.16/2017 |  |
|   | CHECKED:                          | DATE:            |  |
|   | SCALE: 1:1                        | SHEET 2 OF 2     |  |
| D | DRAWING NUMBER                    | ISSUE            |  |