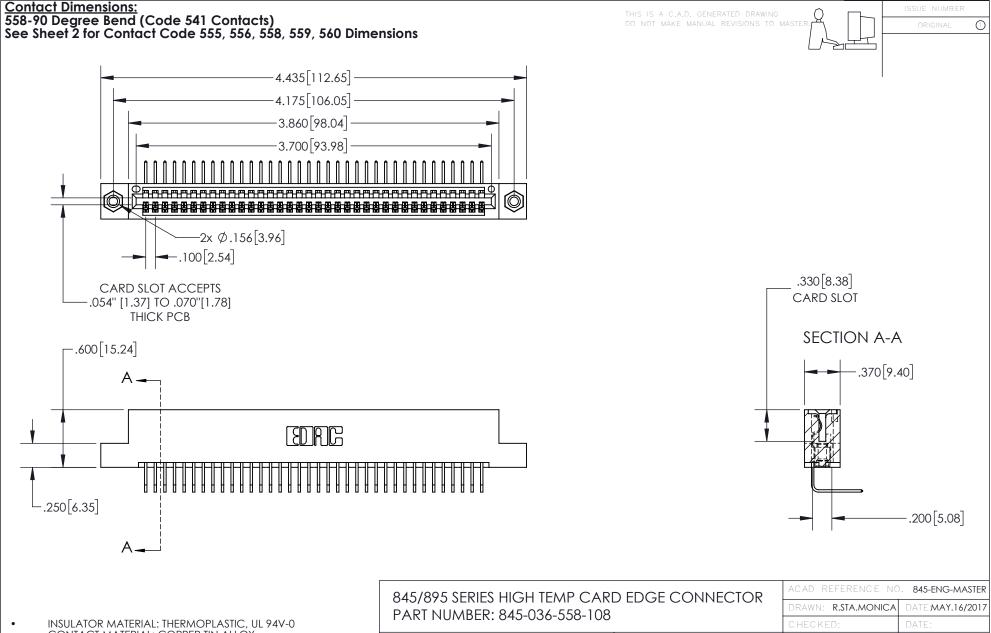

CONTACT MATERIAL; COPPER TIN ALLOY
CONTACT PLATING: GOLD ON THE MATING AREA, TIN PLATING
ON THE CONTACT TAILS, NICKEL UNDERPLATE

YOUR CONNECTION TO QUALITY & SERVICE

CANADA

| NONE HEIERENGE HO. CIO ENO MINOTER |                  |
|------------------------------------|------------------|
| DRAWN: R.STA.MONICA                | DATE:MAY.16/2017 |
| CHECKED:                           | DATE:            |
| SCALE: 1:1                         | SHEET 1 OF 2     |
| DRAWING NUMBER                     | ISSUE            |
| 0.45 ENIO 1440TED                  | ,                |

845-ENG-MASTER

- INSULATOR MATERIAL: THERMOPLASTIC POLYESTER, UL 94V-0 DAP MATERIAL AVAILABLE UPON REQUEST
- CONTACT MATERIAL; COPPER ALLOY

CONTACT PLATING: GOLD ON THE MATING AREA, TIN PLATING ON THE CONTACT TAILS, NICKEL UNDERPLATE