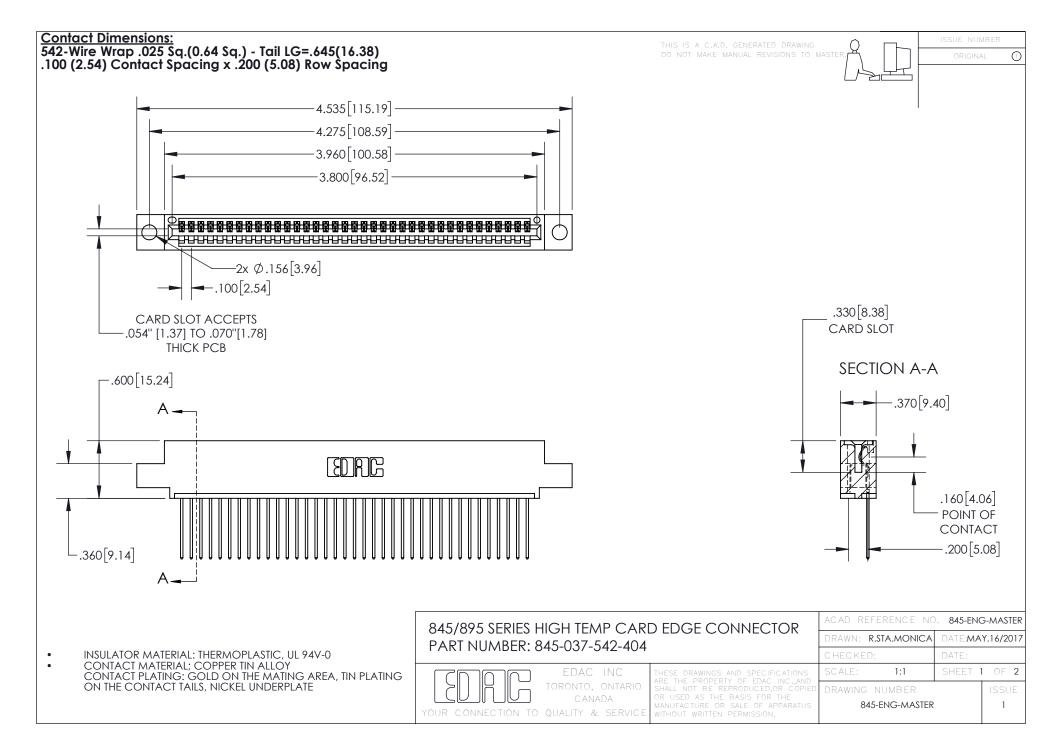

INSULATOR MATERIAL: THERMOPLASTIC POLYESTER, UL 94V-0 DAP MATERIAL AVAILABLE UPON REQUEST

**Contact Code 558** 

CONTACT MATERIAL; COPPER ALLOY CONTACT PLATING: GOLD ON THE MATING AREA, TIN PLATING ON THE CONTACT TAILS, NICKEL UNDERPLATE

## 845/895 SERIES HIGH TEMP CARD EDGE CONNECTOR CONTACT CODE 555,556,558,559,560 DIMENSIONS

YOUR CONNECTION TO QUALITY & SERVICE

Contact Code 559

|   | ACAD REFERENCE NO. 845-ENG-MASTER |                  |  |
|---|-----------------------------------|------------------|--|
|   | DRAWN: R.STA.MONICA               | DATE:MAY.16/2017 |  |
|   | CHECKED:                          | DATE:            |  |
|   | SCALE: 1:1                        | SHEET 2 OF 2     |  |
| D | DRAWING NUMBER                    | ISSUE            |  |

Contact Code 560

845-ENG-MASTER