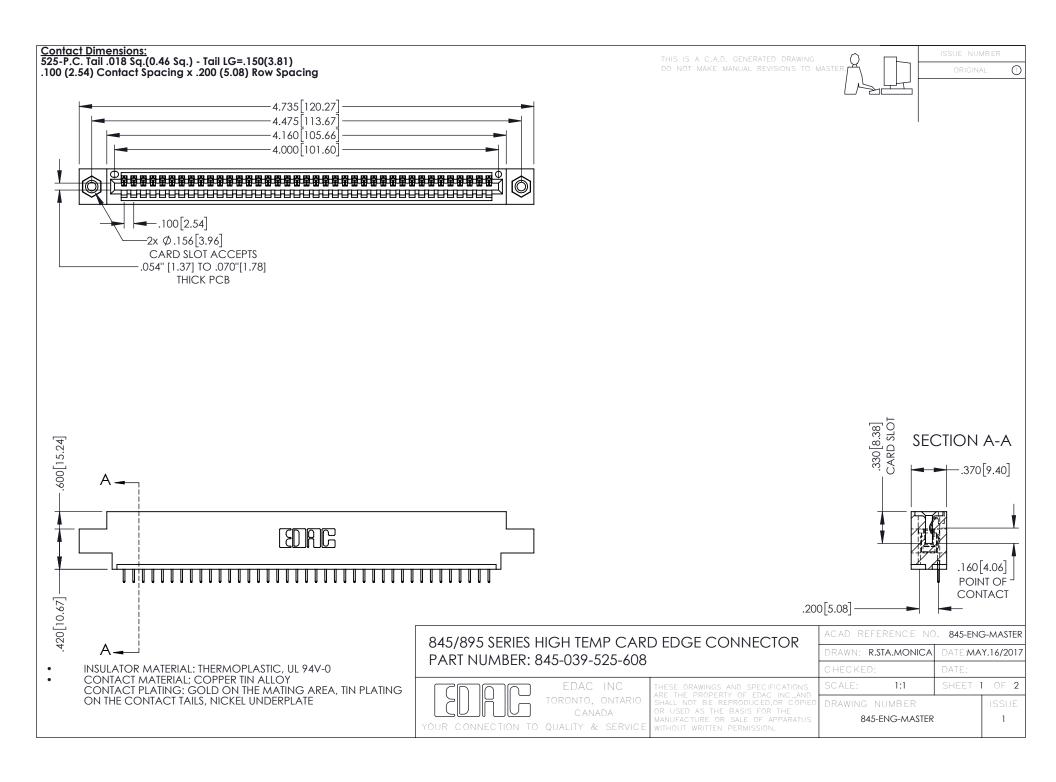

- INSULATOR MATERIAL: THERMOPLASTIC POLYESTER, UL 94V-0 DAP MATERIAL AVAILABLE UPON REQUEST
- CONTACT MATERIAL; COPPER ALLOY

**Contact Code 558** 

CONTACT PLATING: GOLD ON THE MATING AREA, TIN PLATING ON THE CONTACT TAILS, NICKEL UNDERPLATE

## 845/895 SERIES HIGH TEMP CARD EDGE CONNECTOR CONTACT CODE 555,556,558,559,560 DIMENSIONS

YOUR CONNECTION TO QUALITY & SERVICE

Contact Code 559

|   | ACAD REFERENCE NO   | . 845-ENG-MASTER |
|---|---------------------|------------------|
|   | DRAWN: R.STA.MONICA | DATE:MAY.16/2017 |
|   | CHECKED:            | DATE:            |
|   | SCALE: 1:1          | SHEET 2 OF 2     |
| D | DRAWING NUMBER      | ISSUE            |

Contact Code 560

845-ENG-MASTER