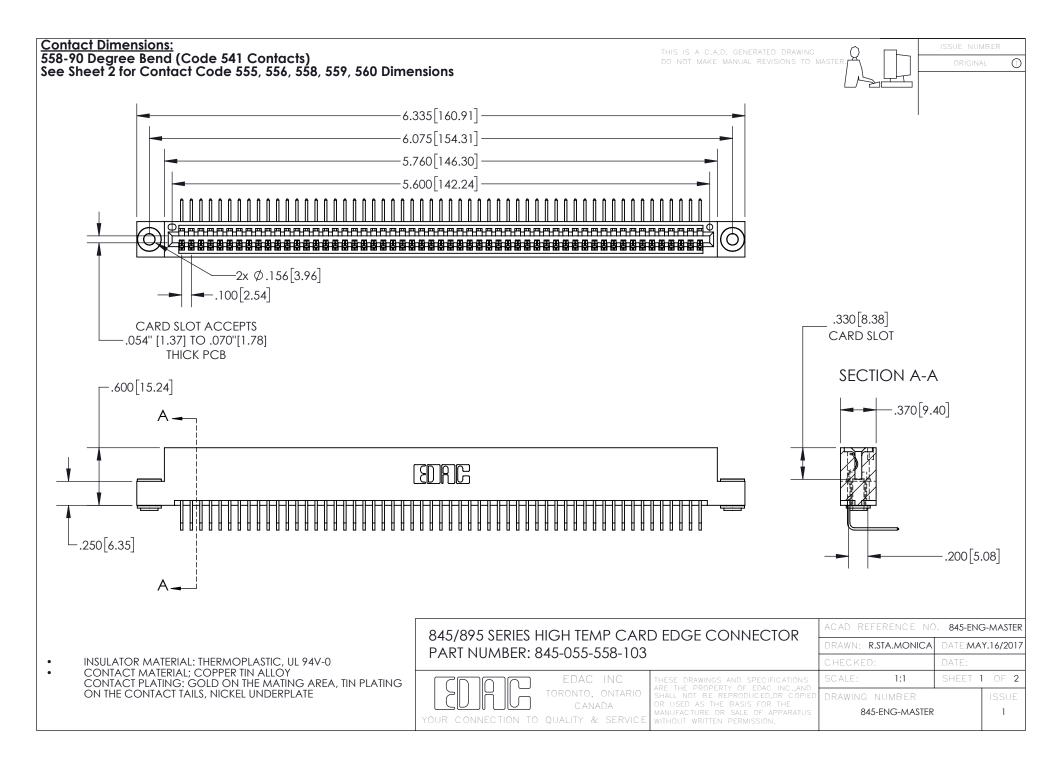

INSULATOR MATERIAL: THERMOPLASTIC POLYESTER, UL 94V-0 DAP MATERIAL AVAILABLE UPON REQUEST

**Contact Code 558** 

CONTACT MATERIAL; COPPER ALLOY CONTACT PLATING: GOLD ON THE MATING AREA, TIN PLATING ON THE CONTACT TAILS, NICKEL UNDERPLATE

## 845/895 SERIES HIGH TEMP CARD EDGE CONNECTOR CONTACT CODE 555,556,558,559,560 DIMENSIONS

YOUR CONNECTION TO QUALITY & SERVICE

Contact Code 559

|   | ACAD REFERENCE NO. 845-ENG-MASTER |                  |  |
|---|-----------------------------------|------------------|--|
|   | DRAWN: R.STA.MONICA               | DATE:MAY.16/2017 |  |
|   | CHECKED:                          | DATE:            |  |
|   | SCALE: 1:1                        | SHEET 2 OF 2     |  |
| D | DRAWING NUMBER                    | ISSUE            |  |

Contact Code 560