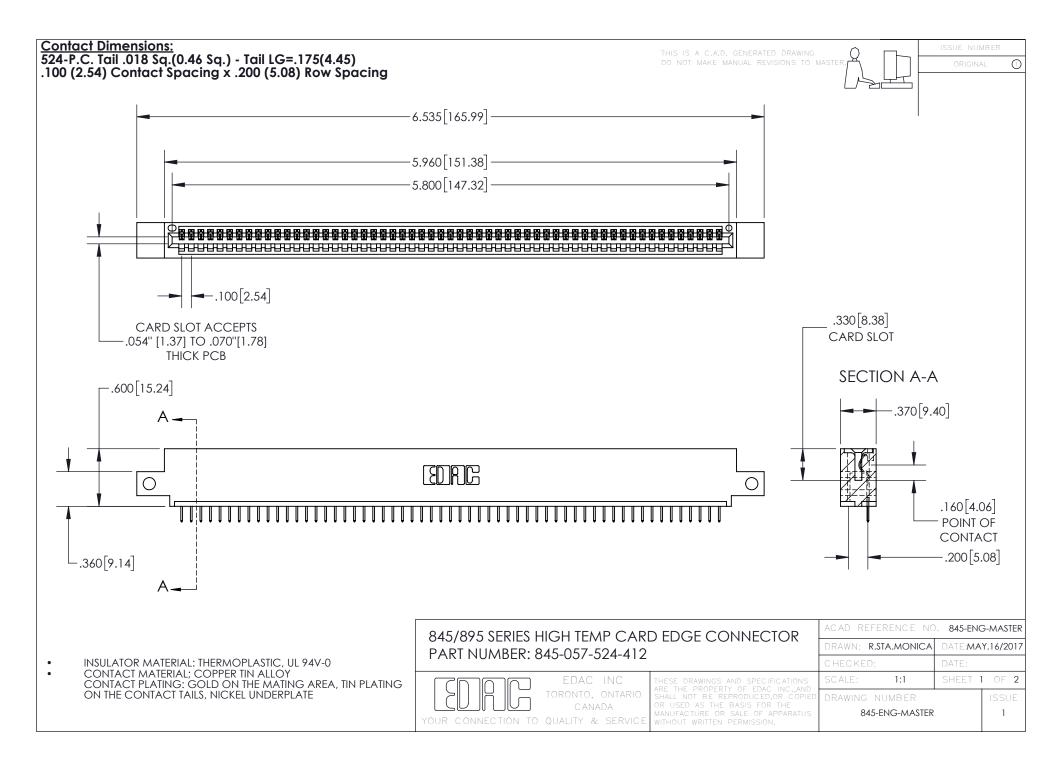

INSULATOR MATERIAL: THERMOPLASTIC POLYESTER, UL 94V-0 DAP MATERIAL AVAILABLE UPON REQUEST

**Contact Code 558** 

CONTACT MATERIAL; COPPER ALLOY CONTACT PLATING: GOLD ON THE MATING AREA, TIN PLATING ON THE CONTACT TAILS, NICKEL UNDERPLATE

## 845/895 SERIES HIGH TEMP CARD EDGE CONNECTOR CONTACT CODE 555,556,558,559,560 DIMENSIONS

YOUR CONNECTION TO QUALITY & SERVICE

Contact Code 559

|   | ACAD REFERENCE NO. 845-ENG-MASTER |                  |  |
|---|-----------------------------------|------------------|--|
|   | DRAWN: R.STA.MONICA               | DATE:MAY.16/2017 |  |
|   | CHECKED:                          | DATE:            |  |
|   | SCALE: 1:1                        | SHEET 2 OF 2     |  |
| D | DRAWING NUMBER                    | ISSUE            |  |

Contact Code 560

845-ENG-MASTER