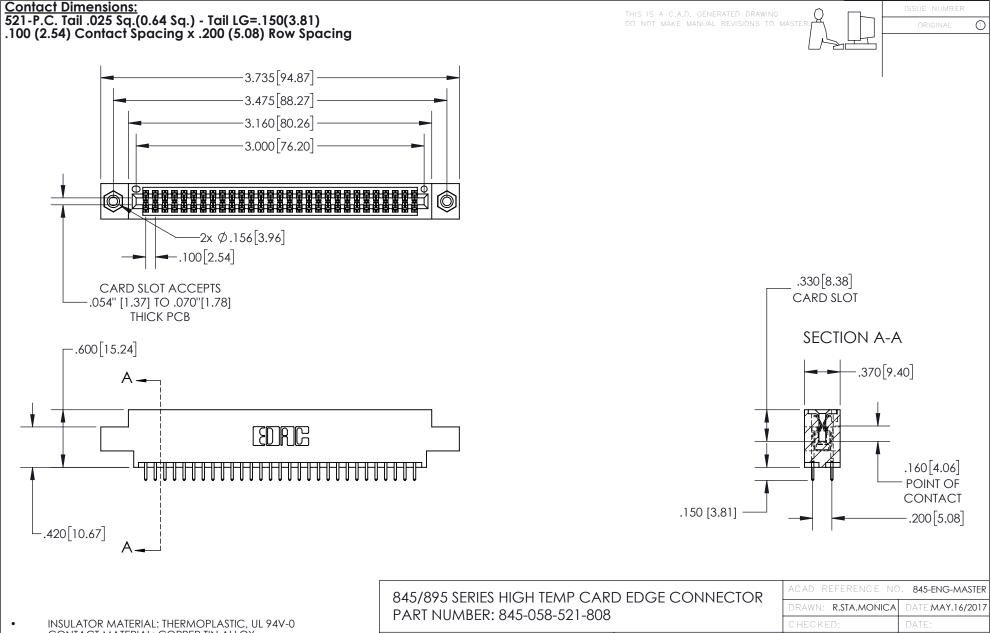

## 845/895 SERIES HIGH TEMP CARD EDGE CONNECTOR CONTACT CODE 555,556,558,559,560 DIMENSIONS

YOUR CONNECTION TO QUALITY & SERVICE

|   | ACAD REFERENCE NO   | . 845-ENG-MASTER |
|---|---------------------|------------------|
|   | DRAWN: R.STA.MONICA | DATE:MAY.16/2017 |
|   | CHECKED:            | DATE:            |
|   | SCALE: 1:1          | SHEET 2 OF 2     |
| D | DRAWING NUMBER      | ISSUE            |