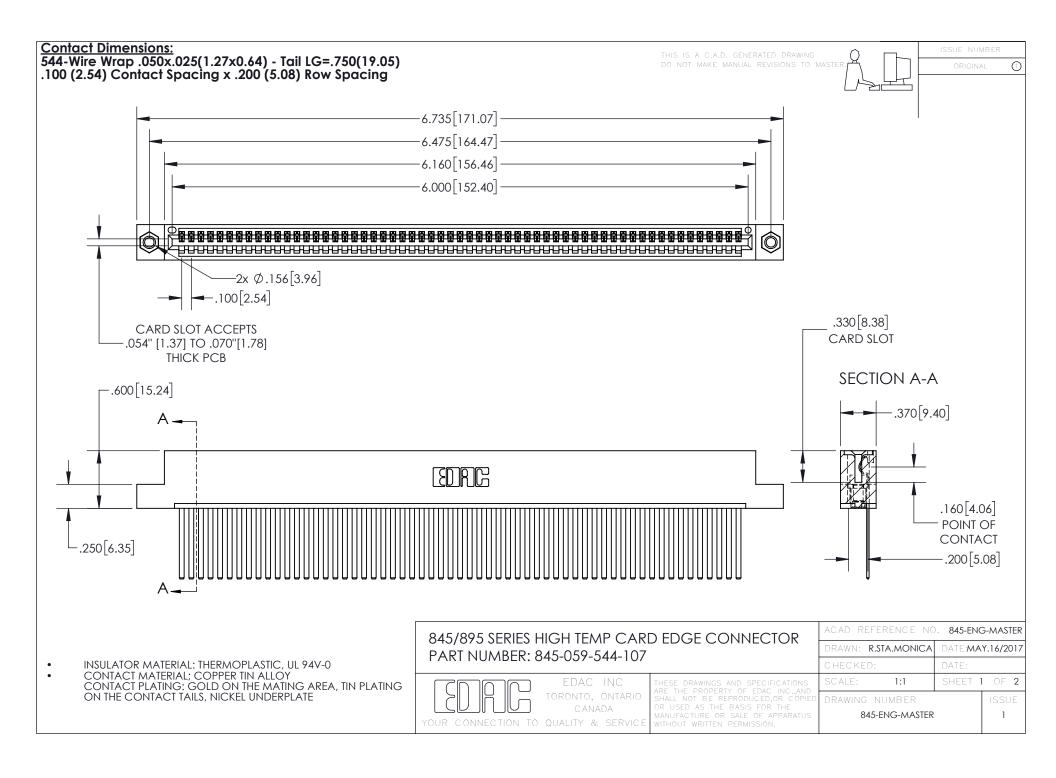

INSULATOR MATERIAL: THERMOPLASTIC POLYESTER, UL 94V-0 DAP MATERIAL AVAILABLE UPON REQUEST

**Contact Code 558** 

CONTACT MATERIAL; COPPER ALLOY CONTACT PLATING: GOLD ON THE MATING AREA, TIN PLATING ON THE CONTACT TAILS, NICKEL UNDERPLATE

## 845/895 SERIES HIGH TEMP CARD EDGE CONNECTOR CONTACT CODE 555,556,558,559,560 DIMENSIONS

YOUR CONNECTION TO QUALITY & SERVICE

Contact Code 559

|   | ACAD REFERENCE NO. 845-ENG-MASTER |                  |  |
|---|-----------------------------------|------------------|--|
|   | DRAWN: R.STA.MONICA               | DATE:MAY.16/2017 |  |
|   | CHECKED:                          | DATE:            |  |
|   | SCALE: 1:1                        | SHEET 2 OF 2     |  |
| D | DRAWING NUMBER                    | ISSUE            |  |

Contact Code 560

845-ENG-MASTER