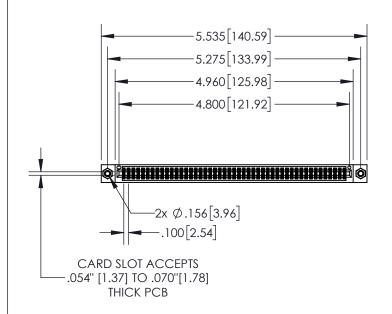

**Contact Dimensions:** 

556-Extender Board Bend (Code 520 Contacts)
See Sheet 2 for Contact Code 555, 556, 558, 559, 560 Dimensions

- 845/895 SERIES HIGH TEMP CARD EDGE CONNECTOR PART NUMBER: 845-094-556-508 INSULATOR MATERIAL: THERMOPLASTIC, UL 94V-0
- CONTACT MATERIAL; COPPER TIN ALLOY
  CONTACT PLATING: GOLD ON THE MATING AREA, TIN PLATING
  ON THE CONTACT TAILS, NICKEL UNDERPLATE

| .330[8.38]<br>CARD SLOT     |  |  |  |  |
|-----------------------------|--|--|--|--|
| 370[9.40]<br>SECTION A-A    |  |  |  |  |
| .160[4.06] POINT OF CONTACT |  |  |  |  |
|                             |  |  |  |  |