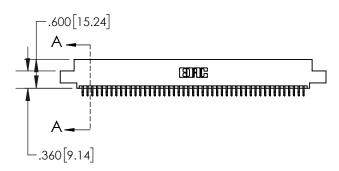

| .330[8.38]<br>CARD SLOT     |  |  |  |  |
|-----------------------------|--|--|--|--|
| 370[9.40]<br>SECTION A-A    |  |  |  |  |
| .160[4.06] POINT OF CONTACT |  |  |  |  |
|                             |  |  |  |  |