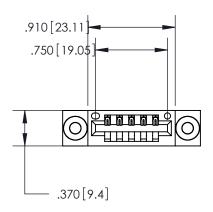

<u>Contact Dimensions:</u> 520-P.C. Tail .030x.018 (0.76x0.46) - Tail LG. = .175 (4.45) .125 (3.18) Contact Spacing x .250 (6.35) Row Spacing

- INSULATOR MATERIAL: THERMOPLASTIC POLYESTER, UL 94V-0 CONTACT MATERIAL; COPPER, NICKEL, TIN ALLOY CA-725
- CONTACT PLATING: GOLD ON THE MATING AREA, TIN-LEAD ON THE CONTACT TAILS, NICKEL UNDERPLATE

THIS IS A C.A.D. GENERATED DRAWING DO NOT MAKE MANUAL REVISIONS TO MASTER.

ISSUE NUMBER ORIGINAL

846/896 SERIES HIGH TEMP CARD EDGE CONNECTOR PART NUMBER: 846-005-520-103

**EDAC INC** TORONTO, ONTARIO CANADA