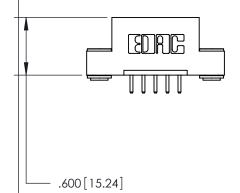

<u>Contact Dimensions:</u> 520-P.C. Tail .030x.018 (0.76x0.46) - Tail LG. = .175 (4.45) .125 (3.18) Contact Spacing x .250 (6.35) Row Spacing

- INSULATOR MATERIAL: THERMOPLASTIC POLYESTER, UL 94V-0 CONTACT MATERIAL; COPPER, NICKEL, TIN ALLOY CA-725
- CONTACT PLATING: GOLD ON THE MATING AREA, TIN-LEAD ON THE CONTACT TAILS, NICKEL UNDERPLATE

THIS IS A C.A.D. GENERATED DRAWING DO NOT MAKE MANUAL REVISIONS TO MASTER.

ISSUE NUMBER ORIGINAL

846/896 SERIES HIGH TEMP CARD EDGE CONNECTOR PART NUMBER: 846-005-520-103

**EDAC INC** TORONTO, ONTARIO CANADA