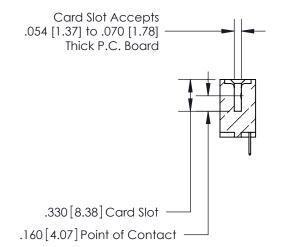

ISSUE NUMBER

ORIGINAL

1

.060 [1.52] .200 [5.08] .210[5.33] -.660 [16.76]

.060 [1.52] .150 [3.81] .260[6.6] -**Outside Tails** .660 [16.76]

.165[4.19] .375 [9.54] .125(3.18) to .210(5.33) .125(3.18) to .210(5.33)

**Contact Code 558** 

**Contact Code 559** 

**Contact Code 560** 

INSULATOR MATERIAL: THERMOPLASTIC POLYESTER, UL 94V-0 CONTACT MATERIAL; COPPER, NICKEL, TIN ALLOY CA-725 CONTACT PLATING: GOLD ON THE MATING AREA, TIN-LEAD ON THE CONTACT TAILS, NICKEL UNDERPLATE

## 846/896 SERIES HIGH TEMP CARD EDGE CONNECTOR CONTACT CODE 555,556,558,559,560 DIMENSIONS

YOUR CONNECTION TO QUALITY & SERVICE

**EDAC INC** TORONTO, ONTARIO CANADA

THESE DRAWINGS AND SPECIFICATIONS ARE THE PROPERTY OF EDAC INC.,AND SHALL NOT BE REPRODUCED, OR COPIED OR USED AS THE BASIS FOR THE MANUFACTURE OR SALE OF APPARATUS WITHOUT WRITTEN PERMISSION.