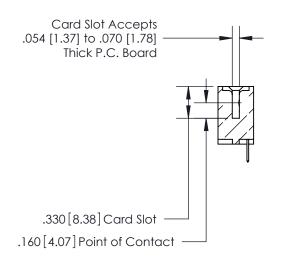

**Contact Code 558** 

**Contact Code 559** 

**Contact Code 560** 

INSULATOR MATERIAL: THERMOPLASTIC POLYESTER, UL 94V-0 CONTACT MATERIAL; COPPER, NICKEL, TIN ALLOY CA-725 CONTACT PLATING: GOLD ON THE MATING AREA, TIN-LEAD ON THE CONTACT TAILS, NICKEL UNDERPLATE

## 846/896 SERIES HIGH TEMP CARD EDGE CONNECTOR CONTACT CODE 555,556,558,559,560 DIMENSIONS

YOUR CONNECTION TO QUALITY & SERVICE

**EDAC INC** TORONTO, ONTARIO CANADA

THESE DRAWINGS AND SPECIFICATIONS ARE THE PROPERTY OF EDAC INC.,AND SHALL NOT BE REPRODUCED, OR COPIED OR USED AS THE BASIS FOR THE MANUFACTURE OR SALE OF APPARATUS WITHOUT WRITTEN PERMISSION.