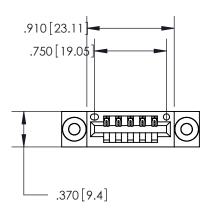

<u>Contact Dimensions:</u> 520-P.C. Tail .030x.018 (0.76x0.46) - Tail LG. = .175 (4.45) .125 (3.18) Contact Spacing x .250 (6.35) Row Spacing

- INSULATOR MATERIAL: THERMOPLASTIC POLYESTER, UL 94V-0 CONTACT MATERIAL; COPPER, NICKEL, TIN ALLOY CA-725 CONTACT PLATING: GOLD ON THE MATING AREA, TIN-LEAD
  - ON THE CONTACT TAILS, NICKEL UNDERPLATE

THIS IS A C.A.D. GENERATED DRAWING DO NOT MAKE MANUAL REVISIONS TO MASTER.

| 846/896 SERIES HIGH TEMP CARD EDGE CONNECTOR |
|----------------------------------------------|
| PART NUMBER: 846-005-520-603                 |