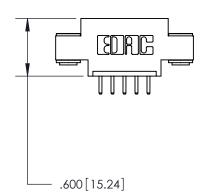

THIS IS A C.A.D. GENERATED DRAWING DO NOT MAKE MANUAL REVISIONS TO MASTER.

| 846/896 SERIES HIGH TEMP CARD EDGE CONNECTOR |
|----------------------------------------------|
| PART NUMBER: 846-005-520-603                 |