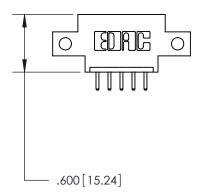

<u>Contact Dimensions:</u> 520-P.C. Tail .030x.018 (0.76x0.46) - Tail LG. = .175 (4.45) .125 (3.18) Contact Spacing x .250 (6.35) Row Spacing

INSULATOR MATERIAL: THERMOPLASTIC POLYESTER, UL 94V-0 CONTACT MATERIAL; COPPER, NICKEL, TIN ALLOY CA-725 CONTACT PLATING: GOLD ON THE MATING AREA, TIN-LEAD

ON THE CONTACT TAILS, NICKEL UNDERPLATE

THIS IS A C.A.D. GENERATED DRAWING DO NOT MAKE MANUAL REVISIONS TO MASTER.

| 846/896 SERIES HIGH TEMP CARD EDGE CONNECTO | R |
|---------------------------------------------|---|
| PART NUMBER: 846-005-520-612                |   |