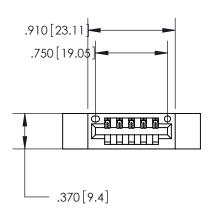

<u>Contact Dimensions:</u> 520-P.C. Tail .030x.018 (0.76x0.46) - Tail LG. = .175 (4.45) .125 (3.18) Contact Spacing x .250 (6.35) Row Spacing

INSULATOR MATERIAL: THERMOPLASTIC POLYESTER, UL 94V-0 CONTACT MATERIAL; COPPER, NICKEL, TIN ALLOY CA-725 CONTACT PLATING: GOLD ON THE MATING AREA, TIN-LEAD

ON THE CONTACT TAILS, NICKEL UNDERPLATE

THIS IS A C.A.D. GENERATED DRAWING DO NOT MAKE MANUAL REVISIONS TO MASTER.

| 846/896 SERIES HIGH TEMP CARD EDGE CONNECTO | R |
|---------------------------------------------|---|
| PART NUMBER: 846-005-520-612                |   |