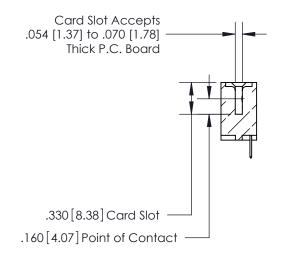

<u>Contact Dimensions:</u> 520-P.C. Tail .030x.018 (0.76x0.46) - Tail LG. = .175 (4.45) .125 (3.18) Contact Spacing x .250 (6.35) Row Spacing

INSULATOR MATERIAL: THERMOPLASTIC POLYESTER, UL 94V-0 CONTACT MATERIAL; COPPER, NICKEL, TIN ALLOY CA-725 CONTACT PLATING: GOLD ON THE MATING AREA, TIN-LEAD

ON THE CONTACT TAILS, NICKEL UNDERPLATE

THIS IS A C.A.D. GENERATED DRAWING DO NOT MAKE MANUAL REVISIONS TO MASTER.

| 846/896 SERIES HIGH TEMP CARD EDGE CONNECTO | R |
|---------------------------------------------|---|
| PART NUMBER: 846-005-520-612                |   |