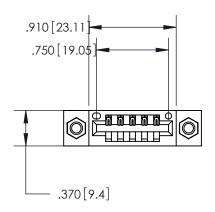

Contact Dimensions: 521-P.C. Tail .025 Sq. (0.64 Sq.) - Tail LG. =.150 (3.81) .125 (3.18) Contact Spacing x .250 (6.35) Row Spacing

INSULATOR MATERIAL: THERMOPLASTIC POLYESTER, UL 94V-0 CONTACT MATERIAL; COPPER, NICKEL, TIN ALLOY CA-725

CONTACT PLATING: GOLD ON THE MATING AREA, TIN-LEAD ON THE CONTACT TAILS, NICKEL UNDERPLATE

THIS IS A C.A.D. GENERATED DRAWING DO NOT MAKE MANUAL REVISIONS TO MASTER.

846/896 SERIES HIGH TEMP CARD EDGE CONNECTOR PART NUMBER: 846-005-521-107