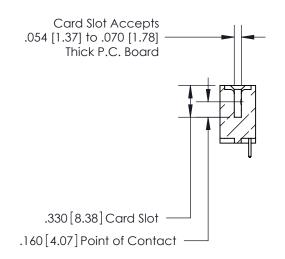

**Contact Code 558** 

**Contact Code 559** 

**Contact Code 560** 

INSULATOR MATERIAL: THERMOPLASTIC POLYESTER, UL 94V-0 CONTACT MATERIAL; COPPER, NICKEL, TIN ALLOY CA-725 CONTACT PLATING: GOLD ON THE MATING AREA, TIN-LEAD ON THE CONTACT TAILS, NICKEL UNDERPLATE