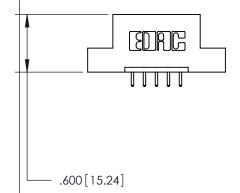

Contact Dimensions: 521-P.C. Tail .025 Sq. (0.64 Sq.) - Tail LG. =.150 (3.81) .125 (3.18) Contact Spacing x .250 (6.35) Row Spacing

INSULATOR MATERIAL: THERMOPLASTIC POLYESTER, UL 94V-0 CONTACT MATERIAL; COPPER, NICKEL, TIN ALLOY CA-725

CONTACT PLATING: GOLD ON THE MATING AREA, TIN-LEAD ON THE CONTACT TAILS, NICKEL UNDERPLATE

THIS IS A C.A.D. GENERATED DRAWING DO NOT MAKE MANUAL REVISIONS TO MASTER.

846/896 SERIES HIGH TEMP CARD EDGE CONNECTOR PART NUMBER: 846-005-521-107