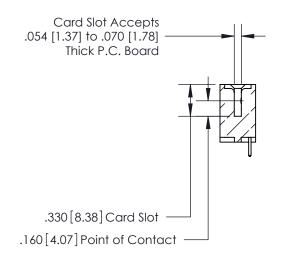

Contact Dimensions: 521-P.C. Tail .025 Sq. (0.64 Sq.) - Tail LG. =.150 (3.81) .125 (3.18) Contact Spacing x .250 (6.35) Row Spacing





INSULATOR MATERIAL: THERMOPLASTIC POLYESTER, UL 94V-0 CONTACT MATERIAL; COPPER, NICKEL, TIN ALLOY CA-725

CONTACT PLATING: GOLD ON THE MATING AREA, TIN-LEAD ON THE CONTACT TAILS, NICKEL UNDERPLATE

THIS IS A C.A.D. GENERATED DRAWING DO NOT MAKE MANUAL REVISIONS TO MASTER.





| 846/896 SERIES HIGH TEMP | CARD EDGE CONNECTOR |
|--------------------------|---------------------|
| PART NUMBER: 846-005-52  | 1-108               |

YOUR CONNECTION TO QUALITY & SERVICE

**EDAC INC** TORONTO, ONTARIO CANADA

THESE DRAWINGS AND SPECIFICATIONS ARE THE PROPERTY OF EDAC INC.,AND SHALL NOT BE REPRODUCED, OR COPIED OR USED AS THE BASIS FOR THE MANUFACTURE OR SALE OF APPARATUS WITHOUT WRITTEN PERMISSION.

| ACAD REFERENCE NO. | 846-ENG-MASTER   |  |
|--------------------|------------------|--|
| DRAWN: J.LEE       | DATE: APR. 22/09 |  |
| CHECKED:           | DATE:            |  |
| SCALE: 1:1         | SHEET 1 OF 2     |  |
| DRAWING NUMBER     | ISSUE            |  |
| 846-ENG-MASTER     | 1                |  |
|                    |                  |  |



ISSUE NUMBE