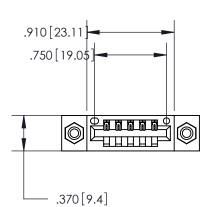

Contact Dimensions: 521-P.C. Tail .025 Sq. (0.64 Sq.) - Tail LG. =.150 (3.81) .125 (3.18) Contact Spacing x .250 (6.35) Row Spacing

INSULATOR MATERIAL: THERMOPLASTIC POLYESTER, UL 94V-0 CONTACT MATERIAL; COPPER, NICKEL, TIN ALLOY CA-725

CONTACT PLATING: GOLD ON THE MATING AREA, TIN-LEAD ON THE CONTACT TAILS, NICKEL UNDERPLATE

THIS IS A C.A.D. GENERATED DRAWING DO NOT MAKE MANUAL REVISIONS TO MASTER.

| 846/896 SERIES HIGH TEMP | CARD EDGE CONNECTOR |
|--------------------------|---------------------|
| PART NUMBER: 846-005-52  | 1-108               |