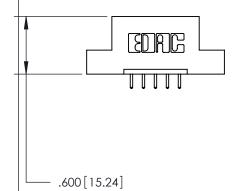

Contact Dimensions: 521-P.C. Tail .025 Sq. (0.64 Sq.) - Tail LG. =.150 (3.81) .125 (3.18) Contact Spacing x .250 (6.35) Row Spacing

INSULATOR MATERIAL: THERMOPLASTIC POLYESTER, UL 94V-0 CONTACT MATERIAL; COPPER, NICKEL, TIN ALLOY CA-725

CONTACT PLATING: GOLD ON THE MATING AREA, TIN-LEAD ON THE CONTACT TAILS, NICKEL UNDERPLATE

THIS IS A C.A.D. GENERATED DRAWING DO NOT MAKE MANUAL REVISIONS TO MASTER.

| 846/896 SERIES HIGH TEMP | CARD EDGE CONNECTOR |
|--------------------------|---------------------|
| PART NUMBER: 846-005-52  | 1-108               |