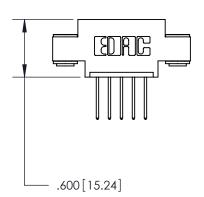

## 846/896 SERIES HIGH TEMP CARD EDGE CONNECTOR PART NUMBER: 846-005-522-603

YOUR CONNECTION TO QUALITY & SERVICE

**EDAC INC** TORONTO, ONTARIO CANADA

THESE DRAWINGS AND SPECIFICATIONS ARE THE PROPERTY OF EDAC INC., AND SHALL NOT BE REPRODUCED, OR COPIED OR USED AS THE BASIS FOR THE MANUFACTURE OR SALE OF APPARATUS WITHOUT WRITTEN PERMISSION.