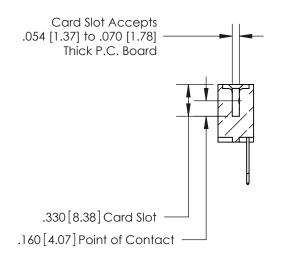

**Contact Code 558** 

**Contact Code 559** 

**Contact Code 560** 

INSULATOR MATERIAL: THERMOPLASTIC POLYESTER, UL 94V-0 CONTACT MATERIAL; COPPER, NICKEL, TIN ALLOY CA-725 CONTACT PLATING: GOLD ON THE MATING AREA, TIN-LEAD ON THE CONTACT TAILS, NICKEL UNDERPLATE

## 846/896 SERIES HIGH TEMP CARD EDGE CONNECTOR CONTACT CODE 555,556,558,559,560 DIMENSIONS

YOUR CONNECTION TO QUALITY & SERVICE

**EDAC INC** TORONTO, ONTARIO CANADA

THESE DRAWINGS AND SPECIFICATIONS ARE THE PROPERTY OF EDAC INC.,AND SHALL NOT BE REPRODUCED, OR COPIED OR USED AS THE BASIS FOR THE MANUFACTURE OR SALE OF APPARATUS WITHOUT WRITTEN PERMISSION.