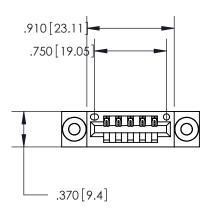

Contact Dimensions: 522-P.C. Tail .025 Sq. (0.64 Sq.) - Tail LG. =.440 (11.18) .125 (3.18) Contact Spacing x .250 (6.35) Row Spacing

INSULATOR MATERIAL: THERMOPLASTIC POLYESTER, UL 94V-0 CONTACT MATERIAL; COPPER, NICKEL, TIN ALLOY CA-725 CONTACT PLATING: GOLD ON THE MATING AREA, TIN-LEAD

## 846/896 SERIES HIGH TEMP CARD EDGE CONNECTOR PART NUMBER: 846-005-522-603

YOUR CONNECTION TO QUALITY & SERVICE

**EDAC INC** TORONTO, ONTARIO CANADA

THESE DRAWINGS AND SPECIFICATIONS ARE THE PROPERTY OF EDAC INC., AND SHALL NOT BE REPRODUCED, OR COPIED OR USED AS THE BASIS FOR THE MANUFACTURE OR SALE OF APPARATUS WITHOUT WRITTEN PERMISSION.