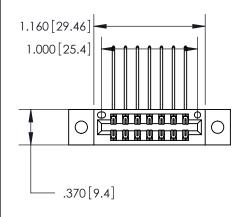

<u>Contact Dimensions:</u>
559-90 Degree Bend (Code 541 Contacts)
See Sheet 2 for Contact Code 555, 556, 558, 559, 560 Dimensions

THIS IS A C.A.D. GENERATED DRAWING DO NOT MAKE MANUAL REVISIONS TO MASTER.

Card Slot Accepts .054 [1.37] to .070 [1.78] Thick P.C. Board .330[8.38] Card Slot -.160 [4.07] Point of Contact —

THIS IS A C.A.D. GENERATED DRAWING DO NOT MAKE MANUAL REVISIONS TO MASTER.

ISSUE NUMBER