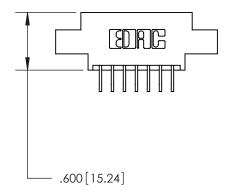

<u>Contact Dimensions:</u>
559-90 Degree Bend (Code 541 Contacts)
See Sheet 2 for Contact Code 555, 556, 558, 559, 560 Dimensions

THIS IS A C.A.D. GENERATED DRAWING DO NOT MAKE MANUAL REVISIONS TO MASTER.

Card Slot Accepts .054 [1.37] to .070 [1.78] Thick P.C. Board .330[8.38] Card Slot -.160 [4.07] Point of Contact —

THIS IS A C.A.D. GENERATED DRAWING DO NOT MAKE MANUAL REVISIONS TO MASTER.

ISSUE NUMBER