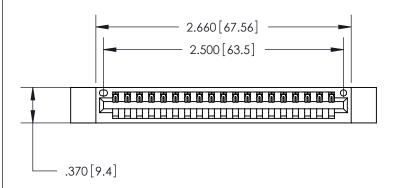

<u>Contact Dimensions:</u> 520-P.C. Tail .030x.018 (0.76x0.46) - Tail LG. = .175 (4.45) .125 (3.18) Contact Spacing x .250 (6.35) Row Spacing

THIS IS A C.A.D. GENERATED DRAWING DO NOT MAKE MANUAL REVISIONS TO MASTER.

Card Slot Accepts .054 [1.37] to .070 [1.78] Thick P.C. Board

.330 [8.38] Card Slot .160 [4.07] Point of Contact - ISSUE NUMBER

ORIGINAL

INSULATOR MATERIAL: THERMOPLASTIC POLYESTER, UL 94V-0 CONTACT MATERIAL; COPPER, NICKEL, TIN ALLOY CA-725