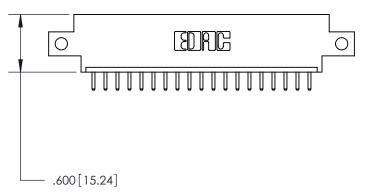

ISSUE NUMBER

.165[4.19]

.375 [9.54]

ORIGINAL

1

.060 [1.52] .125(3.18) to .210(5.33) **Outside Tails** .125(3.18) to .210(5.33) **Outside Tails** 

**Contact Code 560** 

INSULATOR MATERIAL: THERMOPLASTIC POLYESTER, UL 94V-0 CONTACT MATERIAL; COPPER, NICKEL, TIN ALLOY CA-725 CONTACT PLATING: GOLD ON THE MATING AREA, TIN-LEAD ON THE CONTACT TAILS, NICKEL UNDERPLATE

**Contact Code 558** 