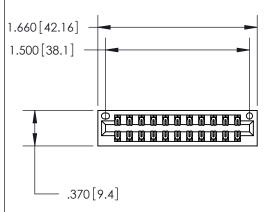

<u>Contact Dimensions:</u> 520-P.C. Tail .030x.018 (0.76x0.46) - Tail LG. = .175 (4.45) .125 (3.18) Contact Spacing x .250 (6.35) Row Spacing

- INSULATOR MATERIAL: THERMOPLASTIC POLYESTER, UL 94V-0 CONTACT MATERIAL; COPPER, NICKEL, TIN ALLOY CA-725
- CONTACT PLATING: GOLD ON THE MATING AREA, TIN-LEAD ON THE CONTACT TAILS, NICKEL UNDERPLATE