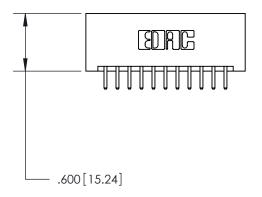

.165[4.19] .375 [9.54] .125(3.18) to .210(5.33) .125(3.18) to .210(5.33)

**Contact Code 558** 

**Contact Code 559** 

**Contact Code 560** 

INSULATOR MATERIAL: THERMOPLASTIC POLYESTER, UL 94V-0 CONTACT MATERIAL; COPPER, NICKEL, TIN ALLOY CA-725 CONTACT PLATING: GOLD ON THE MATING AREA, TIN-LEAD ON THE CONTACT TAILS, NICKEL UNDERPLATE