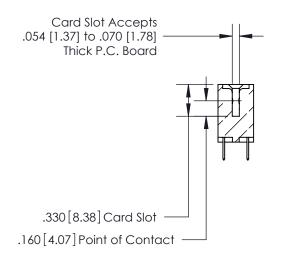

.165[4.19] .375 [9.54] .125(3.18) to .210(5.33) .125(3.18) to .210(5.33)

**Contact Code 558** 

**Contact Code 559** 

**Contact Code 560** 

INSULATOR MATERIAL: THERMOPLASTIC POLYESTER, UL 94V-0 CONTACT MATERIAL; COPPER, NICKEL, TIN ALLOY CA-725 CONTACT PLATING: GOLD ON THE MATING AREA, TIN-LEAD ON THE CONTACT TAILS, NICKEL UNDERPLATE