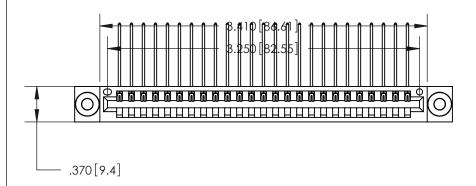

846/896 SERIES HIGH TEMP CARD EDGE CONNECTOR PART NUMBER: 846-025-559-603

YOUR CONNECTION TO QUALITY & SERVICE

**EDAC INC** TORONTO, ONTARIO CANADA

THESE DRAWINGS AND SPECIFICATIONS ARE THE PROPERTY OF EDAC INC.,AND SHALL NOT BE REPRODUCED, OR COPIED OR USED AS THE BASIS FOR THE MANUFACTURE OR SALE OF APPARATUS WITHOUT WRITTEN PERMISSION.

| ACAD REFERENCE NO. |       | 846-ENG-MASTER   |  |
|--------------------|-------|------------------|--|
| DRAWN: J.LEE       |       | DATE: APR. 22/09 |  |
| CHECKED:           |       | DATE:            |  |
| SCALE:             | 1:1   | SHEET 1 OF 2     |  |
| DRAWING NU         | ISSUE |                  |  |
| 846-E              | 1     |                  |  |