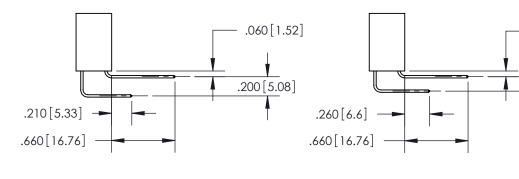

<u>Contact Dimensions:</u>
559-90 Degree Bend (Code 541 Contacts)
See Sheet 2 for Contact Code 555, 556, 558, 559, 560 Dimensions

THIS IS A C.A.D. GENERATED DRAWING DO NOT MAKE MANUAL REVISIONS TO MASTER.

ORIGINAL

1

.060 [1.52] .150 [3.81] .125(3.18) to .210(5.33)

.375 [9.54] .125(3.18) to .210(5.33)

**Contact Code 558** 

**Contact Code 559** 

**Contact Code 560** 

INSULATOR MATERIAL: THERMOPLASTIC POLYESTER, UL 94V-0 CONTACT MATERIAL; COPPER, NICKEL, TIN ALLOY CA-725 CONTACT PLATING: GOLD ON THE MATING AREA, TIN-LEAD ON THE CONTACT TAILS, NICKEL UNDERPLATE

## 846/896 SERIES HIGH TEMP CARD EDGE CONNECTOR CONTACT CODE 555,556,558,559,560 DIMENSIONS

YOUR CONNECTION TO QUALITY & SERVICE

**EDAC INC** TORONTO, ONTARIO CANADA

THESE DRAWINGS AND SPECIFICATIONS ARE THE PROPERTY OF EDAC INC.,AND SHALL NOT BE REPRODUCED, OR COPIED OR USED AS THE BASIS FOR THE MANUFACTURE OR SALE OF APPARATUS WITHOUT WRITTEN PERMISSION.