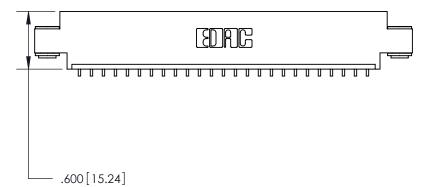

846/896 SERIES HIGH TEMP CARD EDGE CONNECTOR PART NUMBER: 846-025-559-603

YOUR CONNECTION TO QUALITY & SERVICE

**EDAC INC** TORONTO, ONTARIO CANADA

THESE DRAWINGS AND SPECIFICATIONS ARE THE PROPERTY OF EDAC INC.,AND SHALL NOT BE REPRODUCED, OR COPIED OR USED AS THE BASIS FOR THE MANUFACTURE OR SALE OF APPARATUS WITHOUT WRITTEN PERMISSION.

| ACAD REFERENCE NO. |       | 846-ENG-MASTER   |  |
|--------------------|-------|------------------|--|
| DRAWN: J.LEE       |       | DATE: APR. 22/09 |  |
| CHECKED:           |       | DATE:            |  |
| SCALE:             | 1:1   | SHEET 1 OF 2     |  |
| DRAWING NU         | ISSUE |                  |  |
| 846-E              | 1     |                  |  |