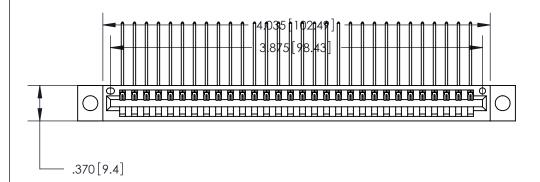

ISSUE NUMBER

ORIGINAL

Card Slot Accepts .054 [1.37] to .070 [1.78] Thick P.C. Board .330 [8.38] Card Slot .160 [4.07] Point of Contact -

846/896 SERIES HIGH TEMP CARD EDGE CONNECTOR PART NUMBER: 846-030-559-604

INSULATOR MATERIAL: THERMOPLASTIC POLYESTER, UL 94V-0 CONTACT MATERIAL; COPPER, NICKEL, TIN ALLOY CA-725

.600 [15.24]

CONTACT PLATING: GOLD ON THE MATING AREA, TIN-LEAD ON THE CONTACT TAILS, NICKEL UNDERPLATE