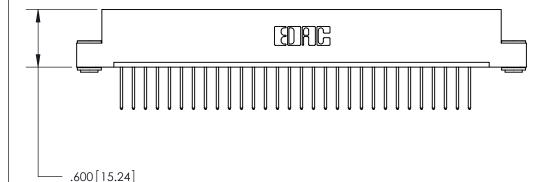

846/896 SERIES HIGH TEMP CARD EDGE CONNECTOR PART NUMBER: 846-031-522-103

YOUR CONNECTION TO QUALITY & SERVICE

**EDAC INC** TORONTO, ONTARIO CANADA

THESE DRAWINGS AND SPECIFICATIONS ARE THE PROPERTY OF EDAC INC., AND SHALL NOT BE REPRODUCED, OR COPIED OR USED AS THE BASIS FOR THE MANUFACTURE OR SALE OF APPARATUS WITHOUT WRITTEN PERMISSION.

<u>Contact Dimensions:</u> 522-P.C. Tail .025 Sq. (0.64 Sq.) - Tail LG. =.440 (11.18) .125 (3.18) Contact Spacing x .250 (6.35) Row Spacing

THIS IS A C.A.D. GENERATED DRAWING DO NOT MAKE MANUAL REVISIONS TO MASTER.

ISSUE NUMBER

ORIGINAL

- 4.160[105.66] 4.000 [101.6] -.370 [9.4]

INSULATOR MATERIAL: THERMOPLASTIC POLYESTER, UL 94V-0 CONTACT MATERIAL; COPPER, NICKEL, TIN ALLOY CA-725

CONTACT PLATING: GOLD ON THE MATING AREA, TIN-LEAD ON THE CONTACT TAILS, NICKEL UNDERPLATE