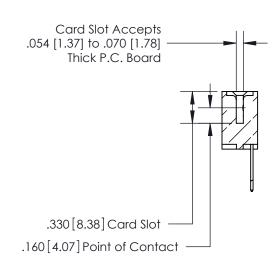

<u>Contact Dimensions:</u> 522-P.C. Tail .025 Sq. (0.64 Sq.) - Tail LG. =.440 (11.18) .125 (3.18) Contact Spacing x .250 (6.35) Row Spacing

THIS IS A C.A.D. GENERATED DRAWING DO NOT MAKE MANUAL REVISIONS TO MASTER.

ISSUE NUMBER

ORIGINAL

- 4.160[105.66] 4.000 [101.6] -.370 [9.4]

INSULATOR MATERIAL: THERMOPLASTIC POLYESTER, UL 94V-0 CONTACT MATERIAL; COPPER, NICKEL, TIN ALLOY CA-725

CONTACT PLATING: GOLD ON THE MATING AREA, TIN-LEAD ON THE CONTACT TAILS, NICKEL UNDERPLATE