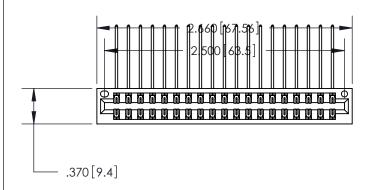

Card Slot Accepts .054 [1.37] to .070 [1.78] Thick P.C. Board

.330 [8.38] Card Slot

.160 [4.07] Point of Contact —

THIS IS A C.A.D. GENERATED DRAWING DO NOT MAKE MANUAL REVISIONS TO MASTER.

ISSUE NUMBER

ORIGINAL