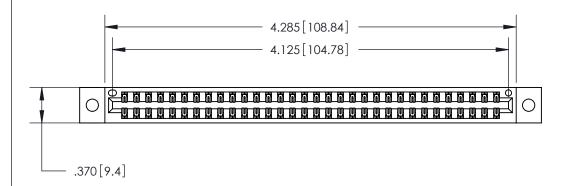

846/896 SERIES HIGH TEMP CARD EDGE CONNECTOR PART NUMBER: 846-064-556-802

**EDAC INC** TORONTO, ONTARIO CANADA

THESE DRAWINGS AND SPECIFICATIONS ARE THE PROPERTY OF EDAC INC.,AND SHALL NOT BE REPRODUCED, OR COPIED OR USED AS THE BASIS FOR THE MANUFACTURE OR SALE OF APPARATUS WITHOUT WRITTEN PERMISSION.

|  | ACAD REFERENCE NO. | 846-ENG-MASTER   |       |
|--|--------------------|------------------|-------|
|  | DRAWN: J.LEE       | DATE: APR. 22/09 |       |
|  | CHECKED:           | DATE:            |       |
|  | SCALE: 1:1         | SHEET 1          | OF 2  |
|  | DRAWING NUMBER     |                  | ISSUE |
|  | 846-ENG-MASTER     | 1                |       |
|  |                    |                  |       |