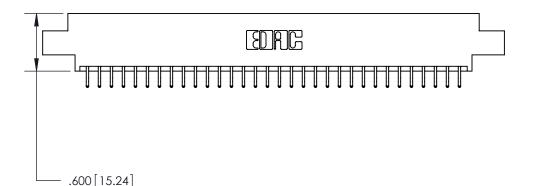

846/896 SERIES HIGH TEMP CARD EDGE CONNECTOR PART NUMBER: 846-064-556-802

**EDAC INC** TORONTO, ONTARIO CANADA

THESE DRAWINGS AND SPECIFICATIONS ARE THE PROPERTY OF EDAC INC.,AND SHALL NOT BE REPRODUCED, OR COPIED OR USED AS THE BASIS FOR THE MANUFACTURE OR SALE OF APPARATUS WITHOUT WRITTEN PERMISSION.

|  | ACAD REFERENCE NO. | 846-ENG-MASTER   |       |
|--|--------------------|------------------|-------|
|  | DRAWN: J.LEE       | DATE: APR. 22/09 |       |
|  | CHECKED:           | DATE:            |       |
|  | SCALE: 1:1         | SHEET 1          | OF 2  |
|  | DRAWING NUMBER     |                  | ISSUE |
|  | 846-ENG-MASTER     | 1                |       |
|  |                    |                  |       |