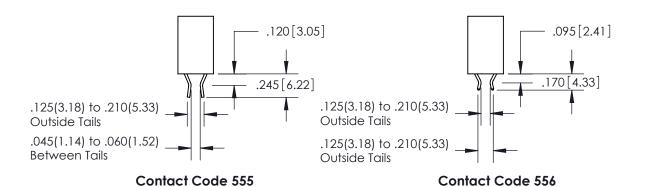

<u>Contact Dimensions:</u> 556-Extender Board Bend (Code 520 Contacts) See Sheet 2 for Contact Code 555, 556, 558, 559, 560 Dimensions

THIS IS A C.A.D. GENERATED DRAWING DO NOT MAKE MANUAL REVISIONS TO MASTER.

## 846/896 SERIES HIGH TEMP CARD EDGE CONNECTOR CONTACT CODE 555,556,558,559,560 DIMENSIONS

YOUR CONNECTION TO QUALITY & SERVICE

**EDAC INC** TORONTO, ONTARIO CANADA

THESE DRAWINGS AND SPECIFICATIONS ARE THE PROPERTY OF EDAC INC.,AND SHALL NOT BE REPRODUCED, OR COPIED OR USED AS THE BASIS FOR THE MANUFACTURE OR SALE OF APPARATUS WITHOUT WRITTEN PERMISSION.

**Outside Tails** 

**Outside Tails** 

|  | ACAD REFERENCE NO. |       | 846-ENG-MASTER   |        |
|--|--------------------|-------|------------------|--------|
|  | DRAWN:             | J.LEE | DATE: APR. 22/09 |        |
|  | CHECKED:           |       | DATE:            |        |
|  | SCALE:             | 1:1   | SHEET            | 2 OF 2 |
|  | DRAWING NUMBER     |       | ISSUE            |        |