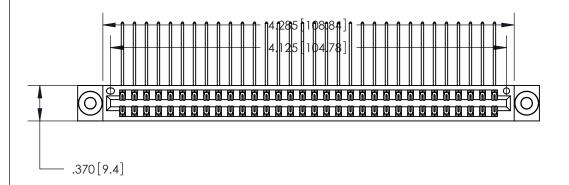

<u>Contact Dimensions:</u>
559-90 Degree Bend (Code 541 Contacts)
See Sheet 2 for Contact Code 555, 556, 558, 559, 560 Dimensions

THIS IS A C.A.D. GENERATED DRAWING DO NOT MAKE MANUAL REVISIONS TO MASTER.

ISSUE NUMBER

ORIGINAL

1

.600 [15.24]

Card Slot Accepts .054 [1.37] to .070 [1.78] Thick P.C. Board .330 [8.38] Card Slot .160 [4.07] Point of Contact -

INSULATOR MATERIAL: THERMOPLASTIC POLYESTER, UL 94V-0 CONTACT MATERIAL; COPPER, NICKEL, TIN ALLOY CA-725

CONTACT PLATING: GOLD ON THE MATING AREA, TIN-LEAD ON THE CONTACT TAILS, NICKEL UNDERPLATE

846/896 SERIES HIGH TEMP CARD EDGE CONNECTOR PART NUMBER: 846-064-559-803

YOUR CONNECTION TO QUALITY & SERVICE

**EDAC INC** TORONTO, ONTARIO CANADA