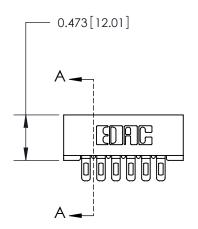

## **Contact Detail**

Wire Hole .089x.014(2.29x0.36) - Tail LG=.213(5.41) .156 [3.96] Contact Spacing x .200 [5.08] Row Spacing

**See Accompanying Page for:** 

**Contact Bend Details** 

.175 [4.45] Point of Contact (Measured from bottom of Card Slot) Card Slot Accepts .054 [1.37]