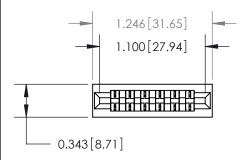

## **Contact Detail**

Wire Hole .089x.014(2.29x0.36) - Tail LG=.213(5.41) .156 [3.96] Contact Spacing x .200 [5.08] Row Spacing

**See Accompanying Page for:** 

**Contact Bend Details** 

.175 [4.45] Point of Contact (Measured from bottom of Card Slot) Card Slot Accepts .054 [1.37]