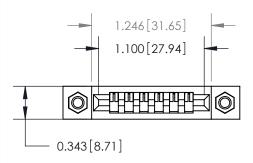

## **Mounting Option**

M3-0.5 Metric Threaded Inserts

## **Contact Detail**

Wire Hole .087x.013(2.21x0.33) - Tail LG=.282(7.16) .156 [3.96] Contact Spacing x .200 [5.08] Row Spacing

**See Accompanying Page for:** 

**Contact Bend Details** 

**SECTION A-A** 

.095 [2.41] Point of Contact (Measured from bottom of Card Slot) Card Slot Accepts .054 [1.37] to .070 [1.78] Thick P.C. Board