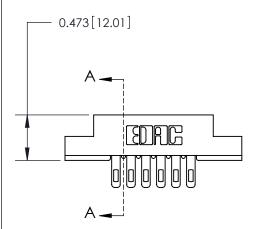

## **Contact Detail**

Wire Hole .087x.013(2.21x0.33) - Tail LG=.282(7.16) .156 [3.96] Contact Spacing x .200 [5.08] Row Spacing

**See Accompanying Page for:** 

**Contact Bend Details** 

**SECTION A-A** 

.095 [2.41] Point of Contact (Measured from bottom of Card Slot) Card Slot Accepts .054 [1.37] to .070 [1.78] Thick P.C. Board