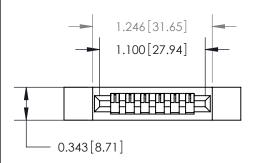

## **Contact Detail**

Wire Hole .087x.013(2.21x0.33) - Tail LG=.282(7.16) .156 [3.96] Contact Spacing x .200 [5.08] Row Spacing

**See Accompanying Page for:** 

**Contact Bend Details** 

**SECTION A-A** 

.095 [2.41] Point of Contact (Measured from bottom of Card Slot) Card Slot Accepts .054 [1.37]