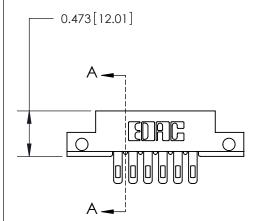

## **Mounting Option**

.128 (3.25) Dia. Side Mounting Holes

## **Contact Detail**

Wire Hole .087x.013(2.21x0.33) - Tail LG=.282(7.16) .156 [3.96] Contact Spacing x .200 [5.08] Row Spacing





**See Accompanying Page for:** 

**Contact Bend Details** 



**SECTION A-A** 

.095 [2.41] Point of Contact (Measured from bottom of Card Slot) Card Slot Accepts .054 [1.37]

to .070 [1.78] Thick P.C. Board

| 807/857 Series High Temp Card Edge Connector |
|----------------------------------------------|
| Part Number: 857-006-405-112                 |

YOUR CONNECTION TO QUALITY & SERVICE

| ACAD REFERENCE NO. 807 ENG MASTER |                  |
|-----------------------------------|------------------|
| DRAWN: J.LEE                      | DATE: AUG. 11/09 |
| CHECKED:                          | DATE:            |
| SCALE: NTS                        | SHEET 1 OF 2     |
| DRAWING NUMBER                    | ISSUE            |

807 Assembly