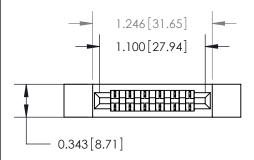

## **Contact Detail**

PC Tail .046x.014(1.17x0.36) - Tail LG=.213(5.41)

.156 [3.96] Contact Spacing x .200 [5.08] Row Spacing