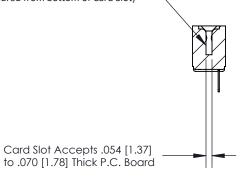

## **See Accompanying Page for:**

**Contact Bend Details** 

1

**SECTION A-A** 

.175 [4.45] Point of Contact (Measured from bottom of Card Slot)

| 807/857 Series High Temp Card Edge Connector |
|----------------------------------------------|
| Part Number: 857-006-421-112                 |