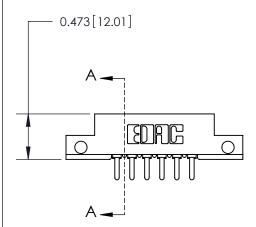

## **Mounting Option**

.128 (3.25) Dia. Side Mounting Holes

## **See Accompanying Page for:**

**Contact Bend Details** 

1

**SECTION A-A** 

.175 [4.45] Point of Contact (Measured from bottom of Card Slot)

| 807/857 Series High Temp Card Edge Connector |
|----------------------------------------------|
| Part Number: 857-006-421-112                 |