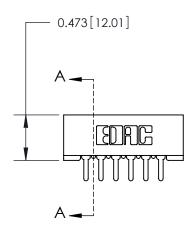

## **Contact Detail**

PC Tail .046x.013(1.17x0.33) - Tail LG=.213(5.41) .156 [3.96] Contact Spacing x .200 [5.08] Row Spacing

**See Accompanying Page for:** 

**Contact Bend Details** 

1

**SECTION A-A** 

.095 [2.41] Point of Contact (Measured from bottom of Card Slot) Card Slot Accepts .054 [1.37] to .070 [1.78] Thick P.C. Board