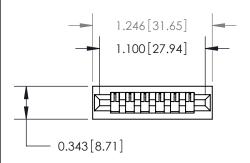

## **Contact Detail**

PC Tail .046x.013(1.17x0.33) - Tail LG=.213(5.41) .156 [3.96] Contact Spacing x .200 [5.08] Row Spacing

**See Accompanying Page for:** 

**Contact Bend Details** 

1

**SECTION A-A** 

.095 [2.41] Point of Contact (Measured from bottom of Card Slot) Card Slot Accepts .054 [1.37] to .070 [1.78] Thick P.C. Board