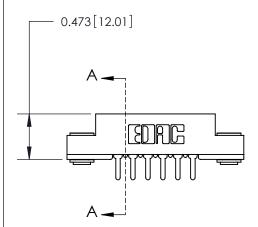

## **Mounting Option**

.116 (2.95) I.D. Floating Eyelets

## **Contact Detail**

PC Tail .046x.013(1.17x0.33) - Tail LG=.213(5.41)

.156 [3.96] Contact Spacing x .200 [5.08] Row Spacing





**See Accompanying Page for:** 

**Contact Bend Details** 



**SECTION A-A** .095 [2.41] Point of Contact (Measured from bottom of Card Slot)



| 807/857 Series High Temp Card Edge Connector |
|----------------------------------------------|
| Part Number: 857-006-425-103                 |

YOUR CONNECTION TO QUALITY & SERVICE

| ACAD REFERENCE NO | . 807 ENG MASTER |
|-------------------|------------------|
| DRAWN: J.LEE      | DATE: AUG. 11/09 |
| CHECKED:          | DATE:            |
| SCALE: NTS        | SHEET 1 OF 2     |
| DRAWING NUMBER    | ISSUE            |

807 Assembly