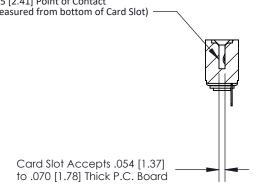

## **Contact Detail**

PC Tail .046x.013(1.17x0.33) - Tail LG=.213(5.41)

.156 [3.96] Contact Spacing x .200 [5.08] Row Spacing

**See Accompanying Page for:** 

**Contact Bend Details** 

**SECTION A-A** .095 [2.41] Point of Contact (Measured from bottom of Card Slot)