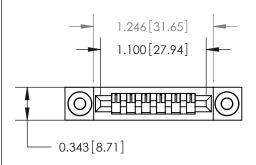

## **Mounting Option**

.116 (2.95) I.D. Floating Eyelets

## **Contact Detail**

PC Tail .046x.013(1.17x0.33) - Tail LG=.213(5.41)

.156 [3.96] Contact Spacing x .200 [5.08] Row Spacing





**See Accompanying Page for:** 

**Contact Bend Details** 



**SECTION A-A** .095 [2.41] Point of Contact (Measured from bottom of Card Slot)



| 807/857 Series High Temp Card Edge Connector |
|----------------------------------------------|
| Part Number: 857-006-425-103                 |

YOUR CONNECTION TO QUALITY & SERVICE

| ACAD REFERENCE NO | . 807 ENG MASTER |
|-------------------|------------------|
| DRAWN: J.LEE      | DATE: AUG. 11/09 |
| CHECKED:          | DATE:            |
| SCALE: NTS        | SHEET 1 OF 2     |
| DRAWING NUMBER    | ISSUE            |

807 Assembly