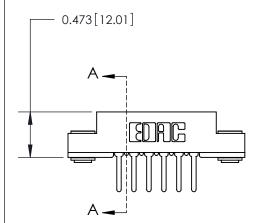

## **Contact Detail**

PC Tail .046x.013(1.17x0.33) - Tail LG=.358(9.09)

.156 [3.96] Contact Spacing x .200 [5.08] Row Spacing

**See Accompanying Page for:** 

**Contact Bend Details** 

**SECTION A-A** 

.095 [2.41] Point of Contact (Measured from bottom of Card Slot) Card Slot Accepts .054 [1.37] to .070 [1.78] Thick P.C. Board