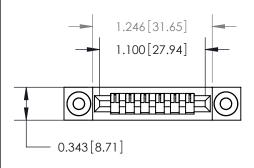

## **Mounting Option**

.116 (2.95) I.D. Floating Eyelets

## **Contact Detail**

PC Tail .046x.013(1.17x0.33) - Tail LG=.358(9.09)

.156 [3.96] Contact Spacing x .200 [5.08] Row Spacing

**See Accompanying Page for:** 

**Contact Bend Details** 

**SECTION A-A** 

.095 [2.41] Point of Contact (Measured from bottom of Card Slot) Card Slot Accepts .054 [1.37] to .070 [1.78] Thick P.C. Board