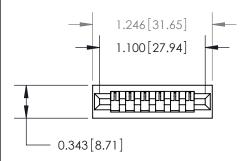

Card Slot Accepts .054 [1.37] to .070 [1.78] Thick P.C. Board

807/857 Series High Temp Card Edge Connector Part Number: 857-006-505-101

|                 | TORONTO, ONTARIO     |
|-----------------|----------------------|
|                 | CANADA               |
| YOUR CONNECTION | TO QUALITY & SERVICE |