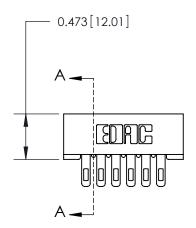

## **Contact Detail**

Wire Hole .087x.013(2.21x0.33) - Tail LG=.282(7.16) .156 [3.96] Contact Spacing x .200 [5.08] Row Spacing

**See Accompanying Page for:** 

**Contact Bend Details** 

**SECTION A-A** .175 [4.45] Point of Contact (Measured from bottom of Card Slot)