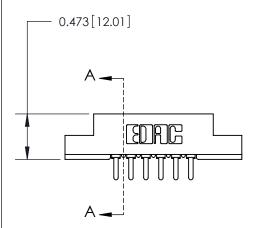

## **Contact Detail**

PC Tail .046x.014(1.17x0.36) - Tail LG=.213(5.41)

.156 [3.96] Contact Spacing x .200 [5.08] Row Spacing

**See Accompanying Page for:** 

**Contact Bend Details** 

**SECTION A-A** 

.175 [4.45] Point of Contact (Measured from bottom of Card Slot) Card Slot Accepts .054 [1.37] to .070 [1.78] Thick P.C. Board