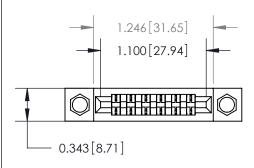

## **Mounting Option**

.156 (3.96) Dia. Mounting Holes

## **Contact Detail**

PC Tail .046x.014(1.17x0.36) - Tail LG=.213(5.41)

.156 [3.96] Contact Spacing x .200 [5.08] Row Spacing





**See Accompanying Page for:** 

**Contact Bend Details** 



**SECTION A-A** 

.175 [4.45] Point of Contact (Measured from bottom of Card Slot) Card Slot Accepts .054 [1.37] to .070 [1.78] Thick P.C. Board

| 807/857 Series High Temp Card Edge Connecto |
|---------------------------------------------|
| Part Number: 857-006-521-104                |

YOUR CONNECTION TO QUALITY & SERVICE

| DRAWN:    | J.LEE  | DATE: AUG. 11/09 |        |
|-----------|--------|------------------|--------|
| CHECKED:  |        | DATE:            |        |
| SCALE:    | NTS    | SHEET            | 1 OF 2 |
| DRAWING 1 | NUMBER |                  | ISSUE  |

807 Assembly

807 ENG MASTER